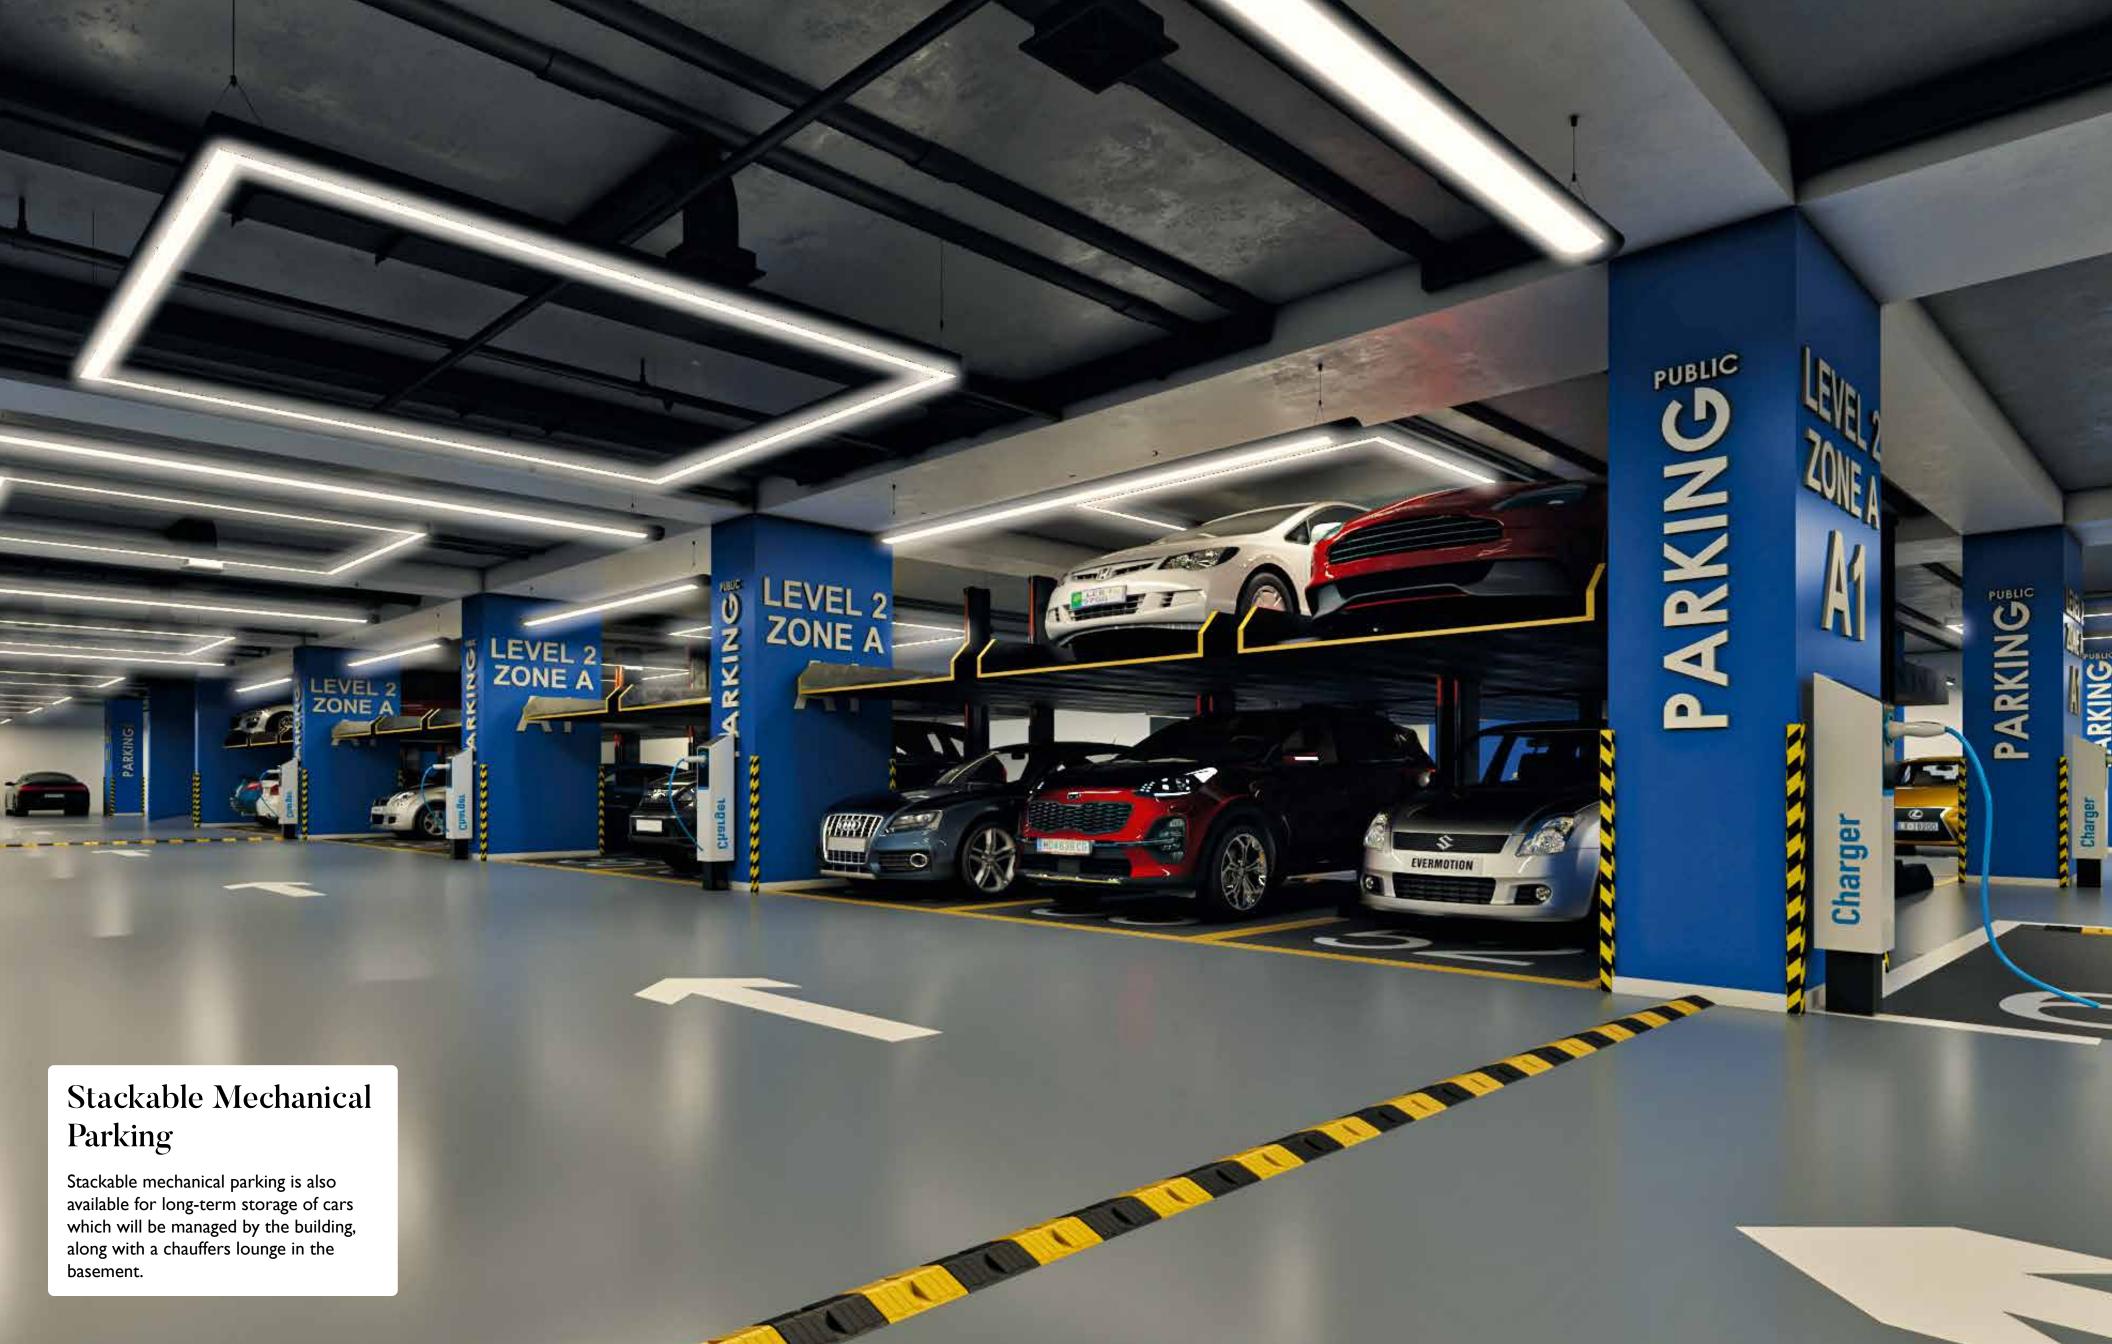

- Fully equipped Gymnasium
- Infinity pool
- Spa
- Health bar
- Valet service
- Dedicated cargo and service lift
- 24/7 electricity back-up

- Building management
- Garbage chute/ Waste management system on every floor
- BOH entrance in all residences
- Stackable mechanical parking
- Electric car charging provisions in all parking spaces
- Drivers Lounge
- Dedicated car wash for residents