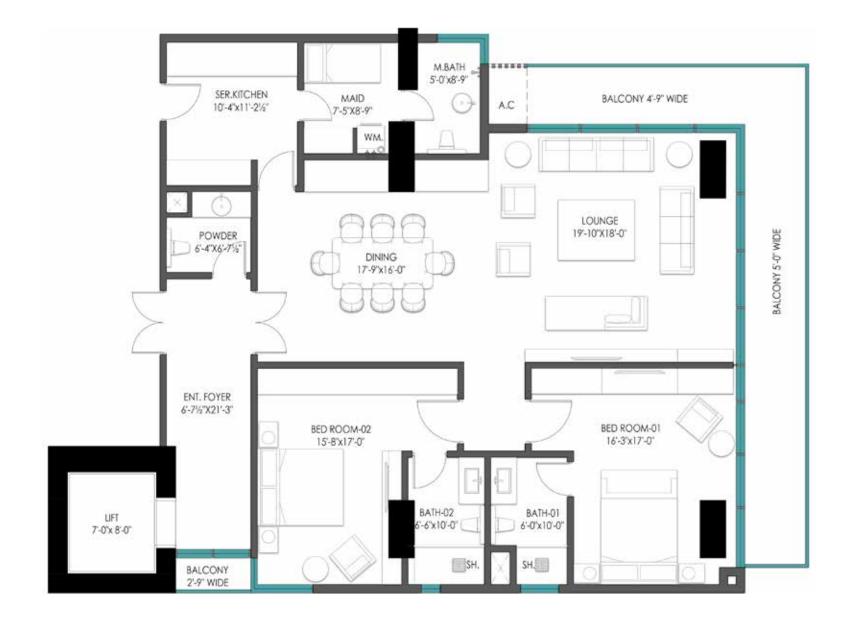

## Typical 2 Bedroom Floor Plan

#### TYPE D

| No.  | Suite Area | Balcony | Net Area |
|------|------------|---------|----------|
|      | (SFT)      | (SFT)   | (SFT)    |
| D-2B | 1843       | 310     | 2153     |