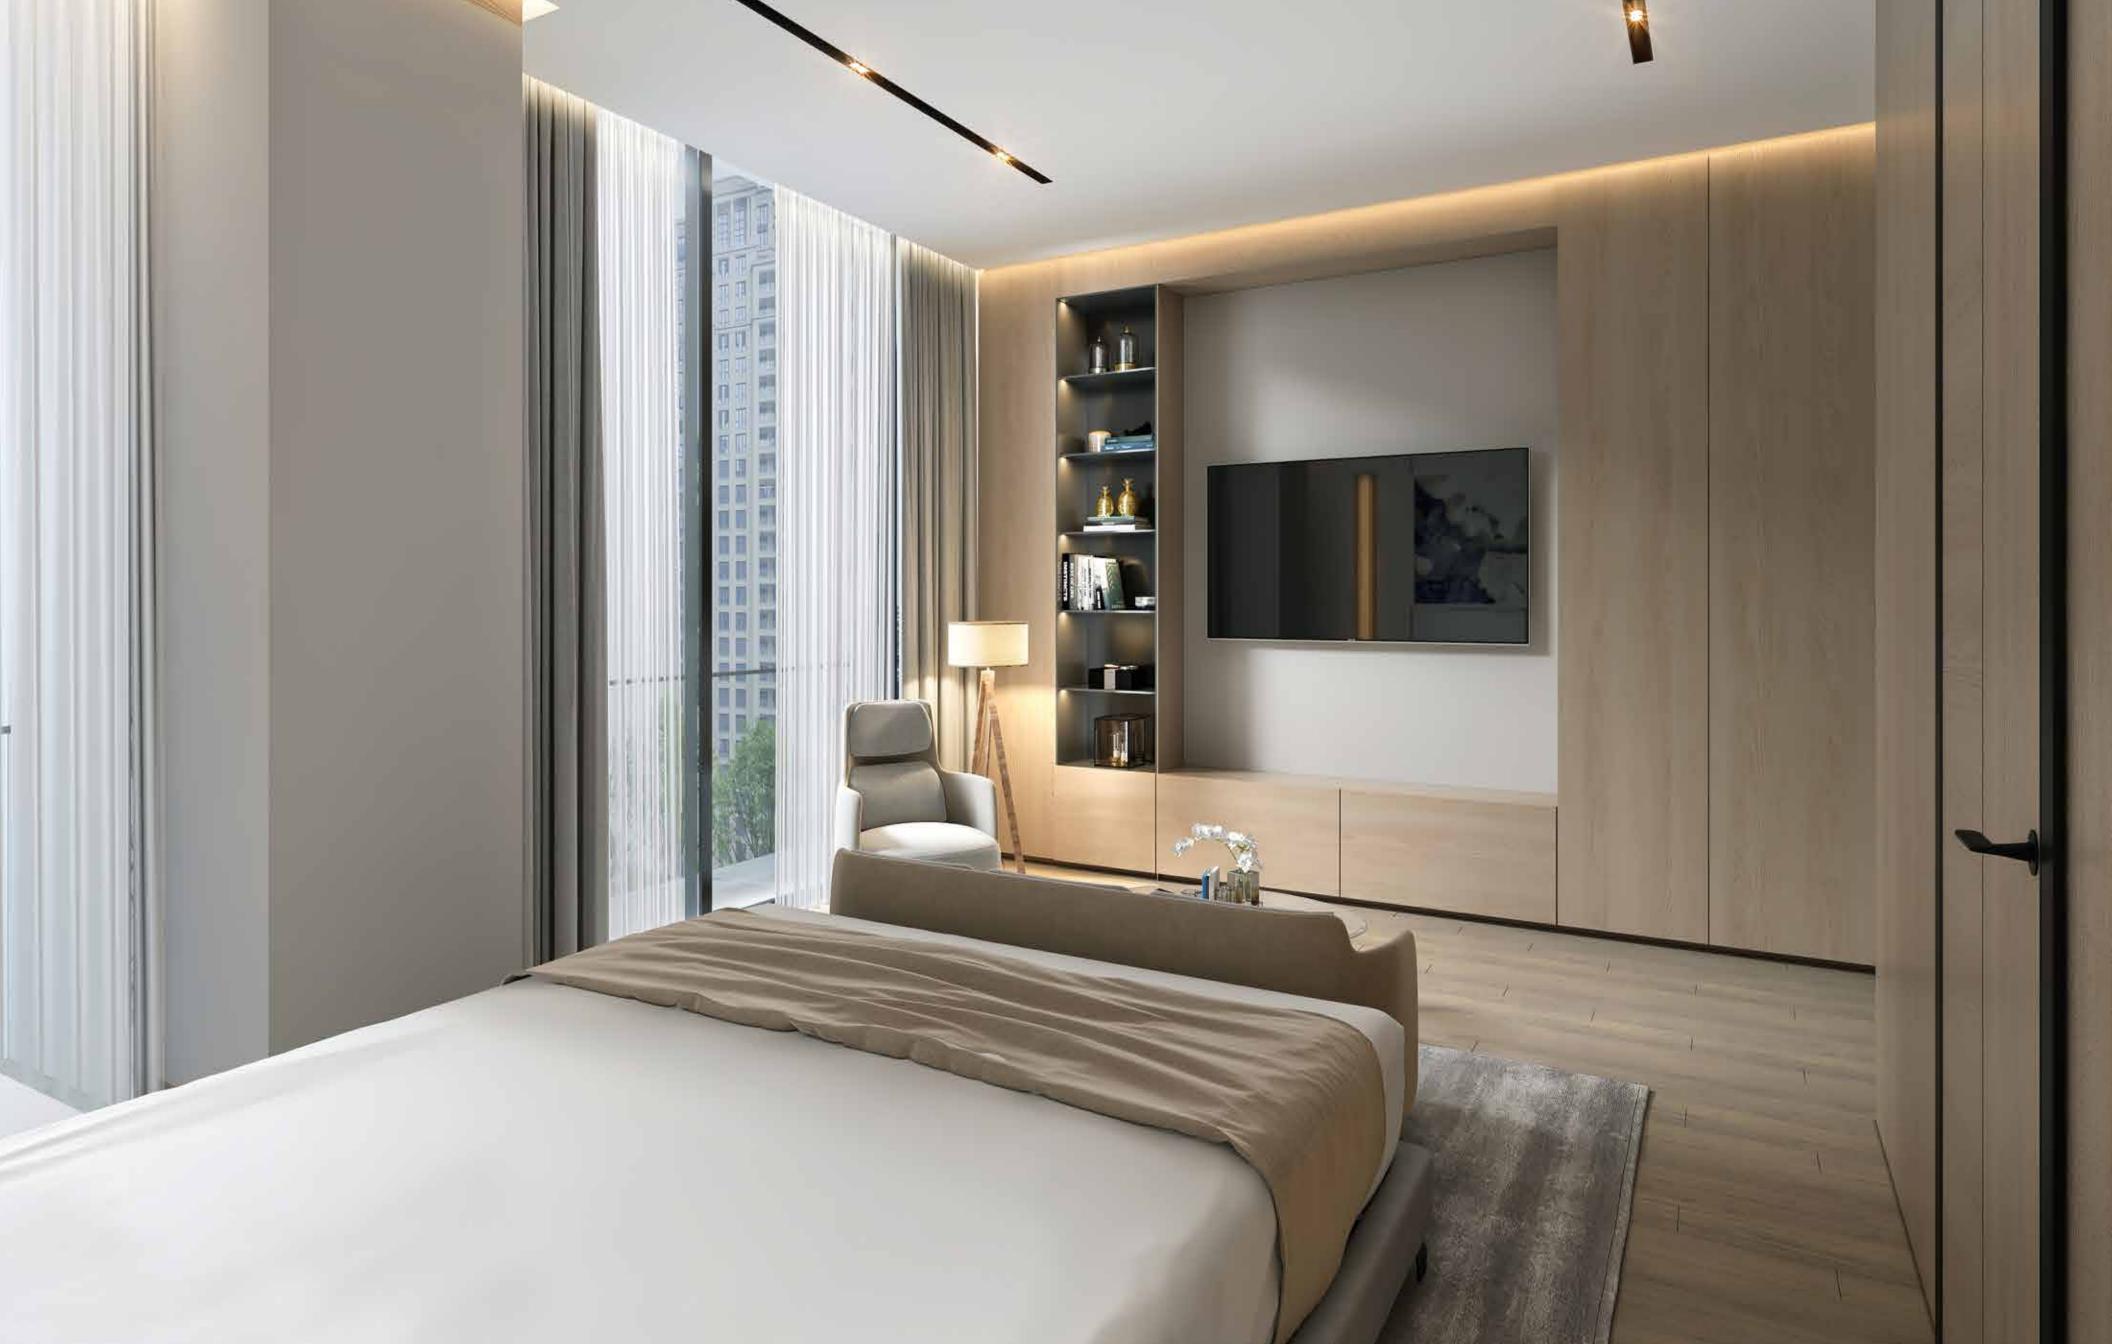

### 3 Bedroom Residence

AREA: 2814 sq.ft

3 Bedrooms, 3 Bathrooms, Lounge, Dining, Powder Room, Maid Room, Laundry, Main kitchen, Service kitchen.

## **Apartment Features**

Concealed HVAC System

Noise and weather insulated windows

Walk-in Closets

Separate Laundry