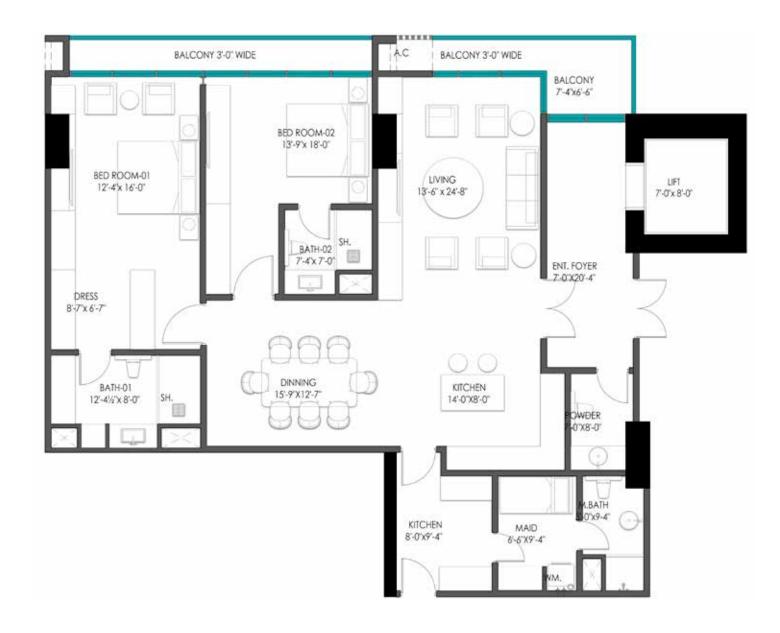

---|
|      | (SFT)      | (SFT)   | (SFT)    |
| B-2B | 1928       | 295     | 2223     |

## Typical 2 Bedroom Floor Plan

#### TYPE C



| No.  | Suite Area | Balcony | Net Area |
|------|------------|---------|----------|
|      | (SFT)      | (SFT)   | (SFT)    |
| C-2B | 1912       | 260     | 2172     |

## Typical 2 Bedroom Floor Plan

#### TYPE D



| No.  | Suite Area | Balcony | Net Area |
|------|------------|---------|----------|
|      | (SFT)      | (SFT)   | (SFT)    |
| D-2B | 1843       | 310     | 2153     |

## Typical 2 Bedroom Floor Plan

#### TYPE E



| No.  | Suite Area | Balcony | Net Area |
|------|------------|---------|----------|
|      | (SFT)      | (SFT)   | (SFT)    |
| E-2B | 1860       | 345     | 2205     |

# Typical 2 Bedroom Floor Plan

#### TYPE F



| No.  | Suite Area | Balcony | Net Area |
|------|------------|---------|----------|
|      | (SFT)      | (SFT)   | (SFT)    |
| F-2B | 1756       | 168     | 1924     |

## Typical 1 Bedroom Floor Plan

#### TYPE G



| No.  | Suite Area | Balcony | Net Area |
|------|------------|---------|----------|
|      | (SFT)      | (SFT)   | (SFT)    |
| G-IB | 706        | 74      | 780      |





DESIGNED BY ARCHITECT

# Nasir Mahmud

#### ARCHITECT | LEADER | THINKER | MOTIVATOR | BOHEMIAN FREE SPIRIT | CERTIFIED GOLF NUT

Nasir Mahmud is a man devoted to art, humanity, and intelligent design. He was the first intuitive step when we set out to turn our passion into reality. He is a legend in the world of architecture, noted for his unconditional and innovative approach to design. His desi