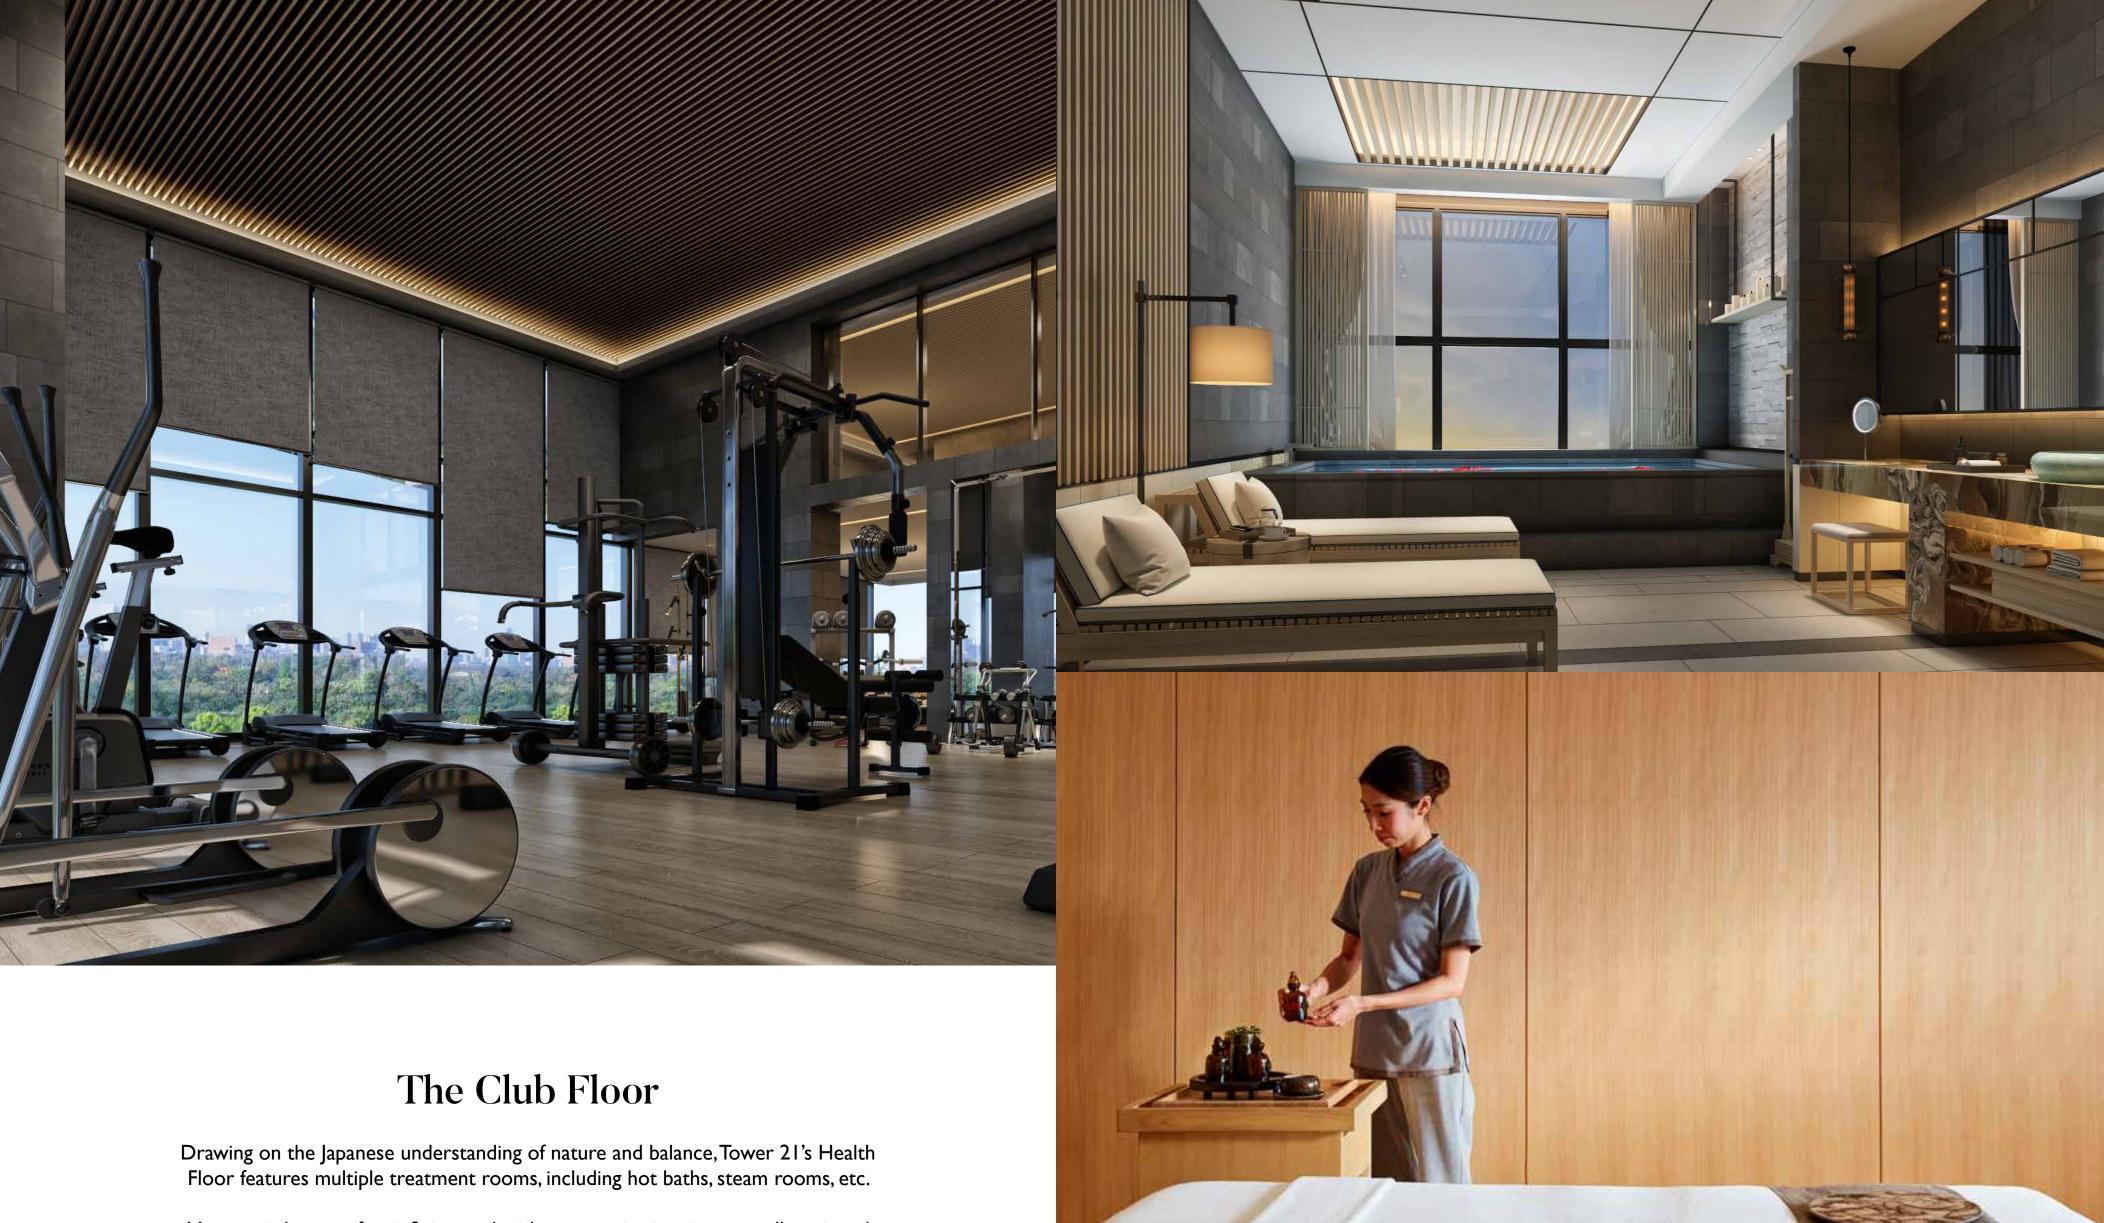

- Fully equipped Gymnasium
- Infinity pool
- Spa
- Health bar
- Valet service
- Dedicated cargo and service lift
- 24/7 electricity back-up

- Building management
- Garbage chute/ Waste management system on every floor
- BOH entrance in all residences
- Stackable mechanical parking
- Electric car charging provisions in all parking spaces
- Drivers Lounge
- Dedicated car wash for residents