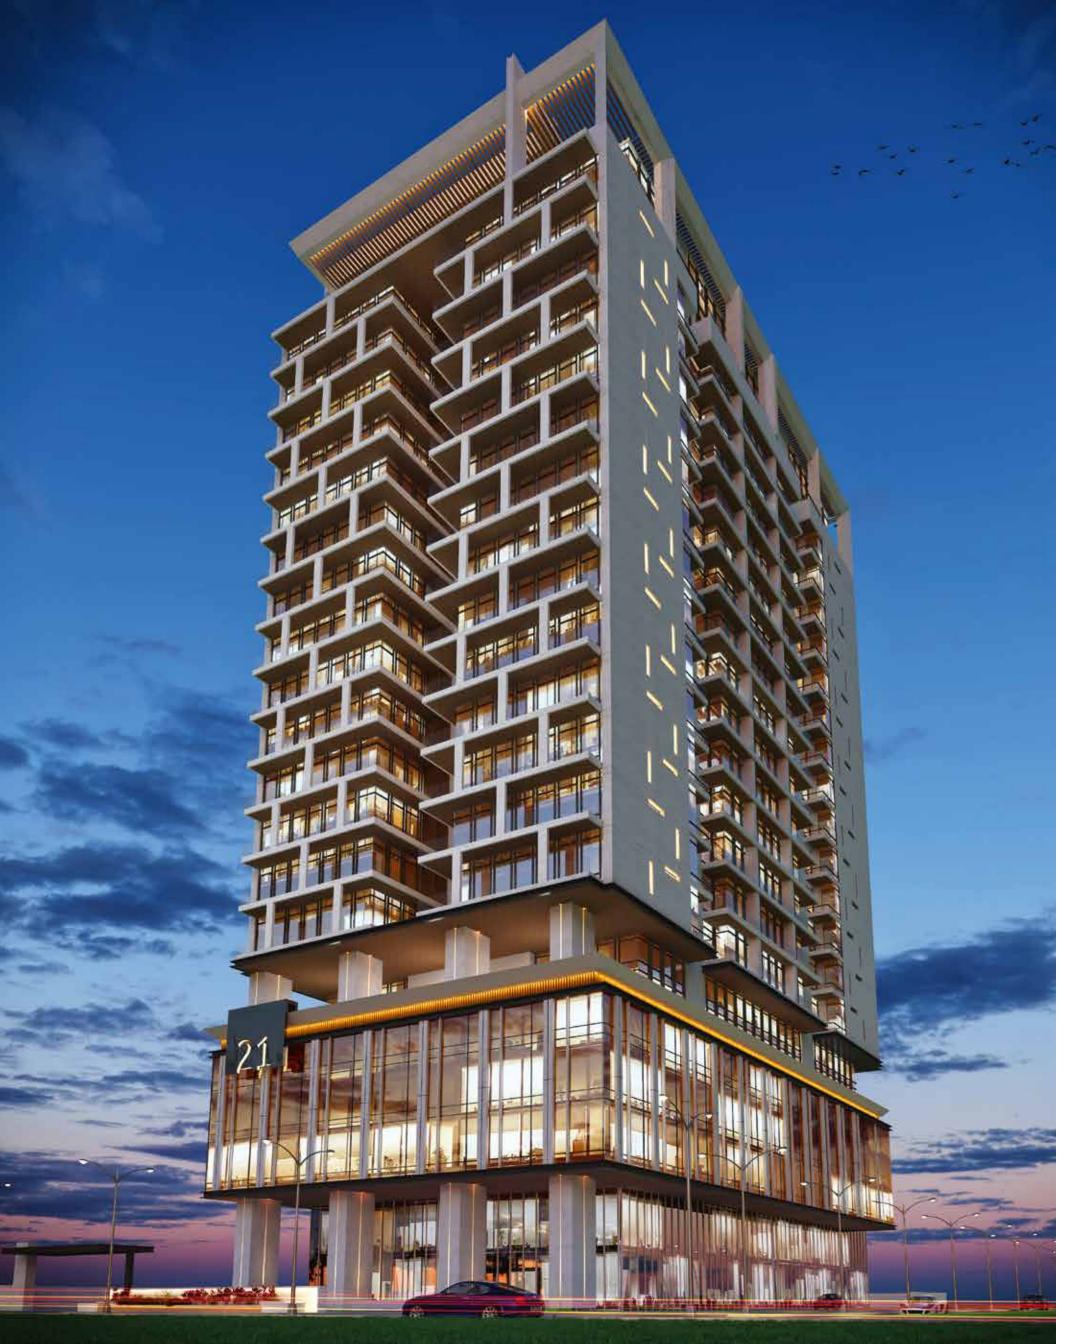

# TOWER21

# **Key Features**

- Double height entrance lobby
- 24/7 concierge service
- Private direct access elevators
- Double height club floor
- Members-only restaurant
- Business centre
- Children's play area

- Fully equipped Gymnasium
- Infinity pool
- Spa
- Health bar
- Valet service
- Dedicated cargo and service lift
- 24/7 electricity back-up

- Building management
- Garbage chute/ Waste management system on every floor
- BOH entrance in all residences
- Stackable mechanical parking
- Electric car charging provisions in all parking spaces
- Drivers Lounge
- Dedicated car wash for residents