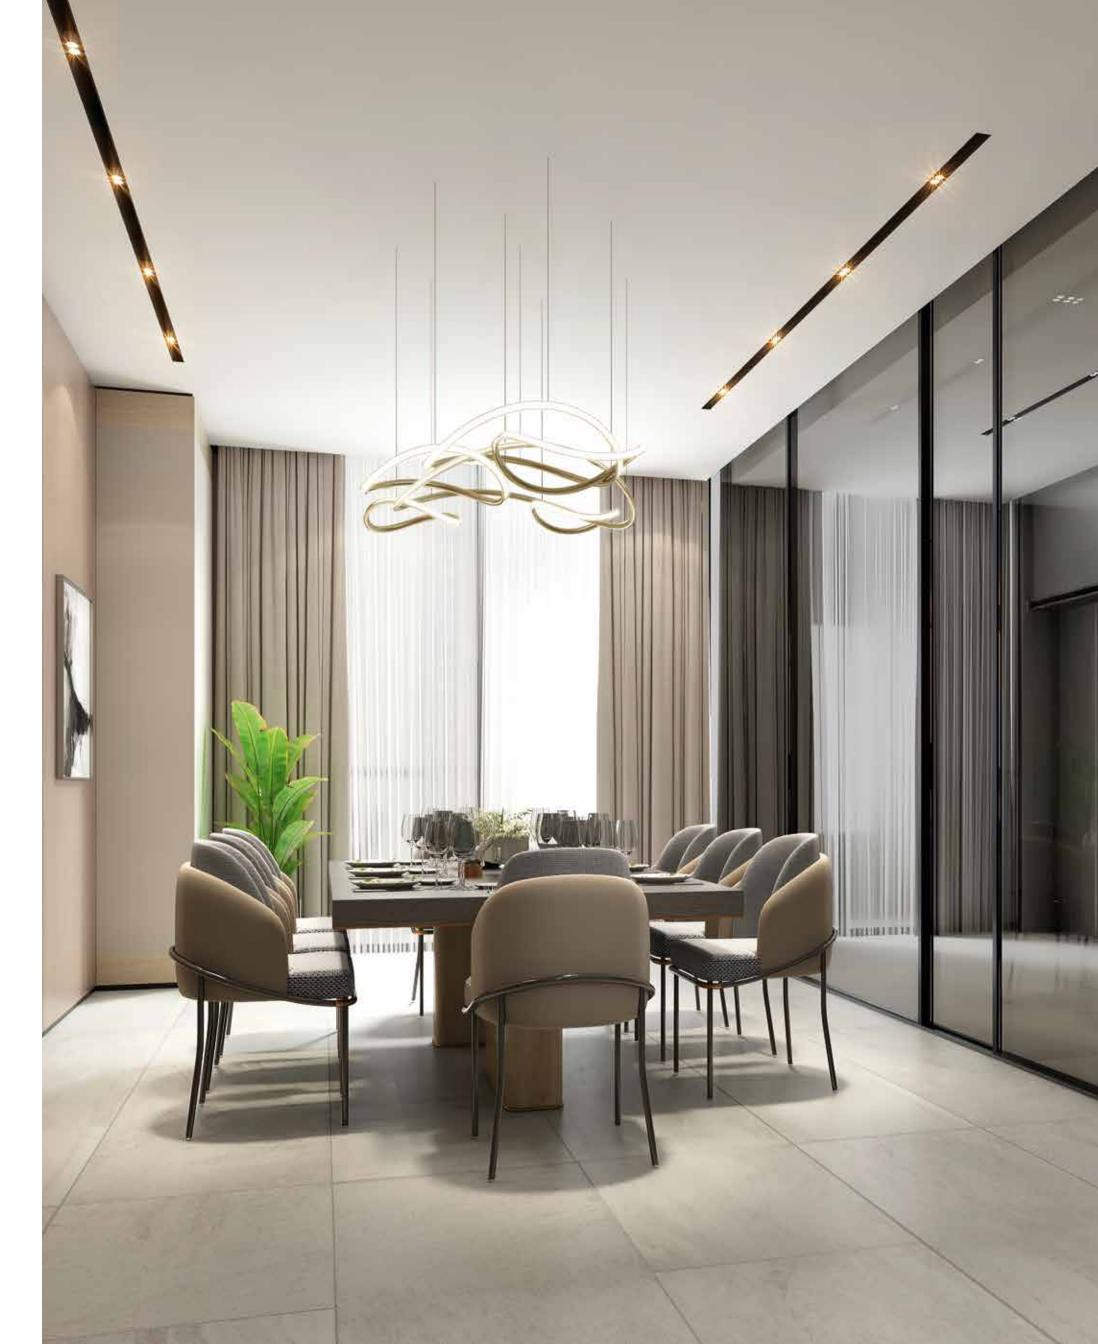

### 3 Bedroom Residence

AREA: 2814 sq.ft

3 Bedrooms, 3 Bathrooms, Lounge, Dining, Powder Room, Maid Room, Laundry, Main kitchen, Service kitchen.

## **Apartment Features**

Concealed HVAC System

Noise and weather insulated windows

Walk-in Closets

Separate Laundry