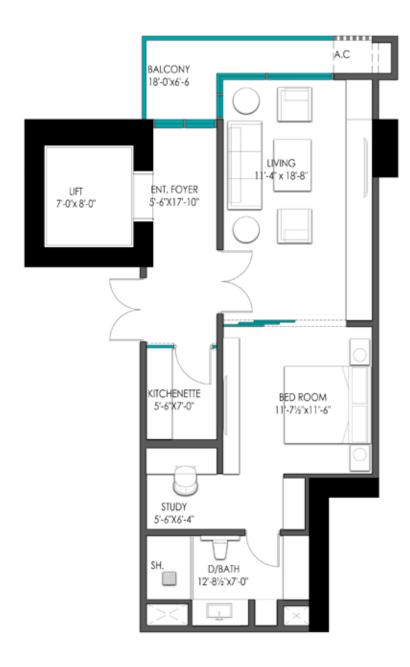

## 1 Bedroom Residence

AREA: 771 sq.ft

I Bedroom, I Bathroom, Lounge, Living Room, Kitchenette, Study Room.

## Typical 1 Bedroom Floor Plan

#### TYPE G

| No.  | Suite Area | Balcony | Net Area |
|------|------------|---------|----------|
|      | (SFT)      | (SFT)   | (SFT)    |
| G-IB | 706        | 74      | 780      |

DESIGNED BY ARCHITECT