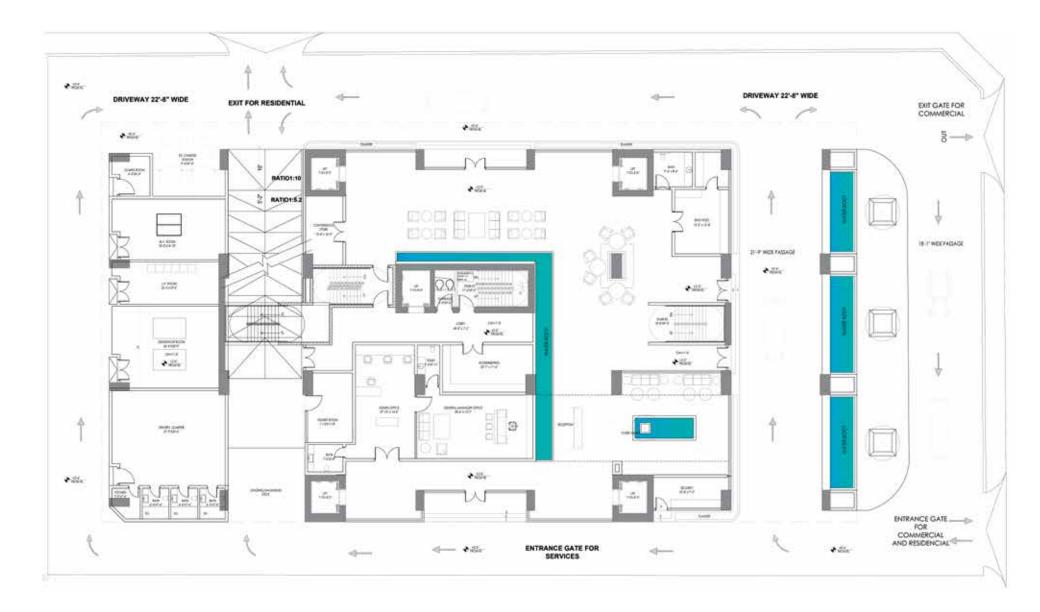

*



Private Elevator Access



Concealed HVAC System



Noise and weather insulated windows





# TOWER21

# **Key Features**

- Double height entrance lobby
- 24/7 concierge service
- Private direct access elevators
- Double height club floor
- Members-only restaurant
- Business centre
- Children's play area

- Fully equipped Gymnasium
- Infinity pool
- Spa
- Health bar
- Valet service
- Dedicated cargo and service lift
- 24/7 electricity back-up

- Building management
- Garbage chute/ Waste management system on every floor
- BOH entrance in all residences
- Stackable mechanical parking
- Electric car charging provisions in all parking spaces
- Drivers Lounge
- Dedicated car wash for residents





FBR Approved (Income source declaration not required)









## **Ground Floor Plan**



## Typical Floor Plan



## Typical 3 Bedroom Floor Plan

#### TYPE A



| No.  | Suite Area | Balcony | Net Area |
|------|------------|---------|----------|
|      | (SFT)      | (SFT)   | (SFT)    |
| A-3B | 2634       | 180     | 2814     |

## Typical 2 Bedroom Floor Plan

#### TYPE B



| No.  | Suite Area | Balcony | Net Area |
|------|------------|---------|----------|
|      | (SFT)      | (SFT)   | (SFT)    |
| B-2B | 1928       | 295     | 2223     |

## Typical 2 Bedroom Floor Plan

#### TYPE C



| No.  | Suite Area | Balcony | Net Area |
|------|------------|---------|----------|
|      | (SFT)      | (SFT)   | (SFT)    |
| C-2B | 1912       | 260     | 2172     |

## Typical 2 Bedroom Floor Plan

#### TYPE D



| No.  | Suite Area | Balcony | Net Area |
|------|-----------