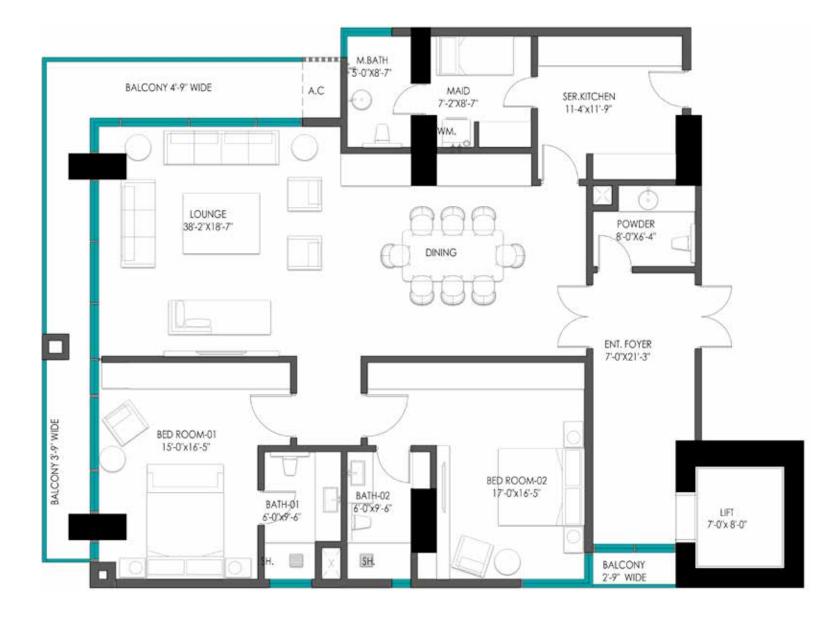

## Typical 2 Bedroom Floor Plan

#### TYPE B

| No.  | Suite Area | Balcony | Net Area |
|------|------------|---------|----------|
|      | (SFT)      | (SFT)   | (SFT)    |
| B-2B | 1928       | 295     | 2223     |