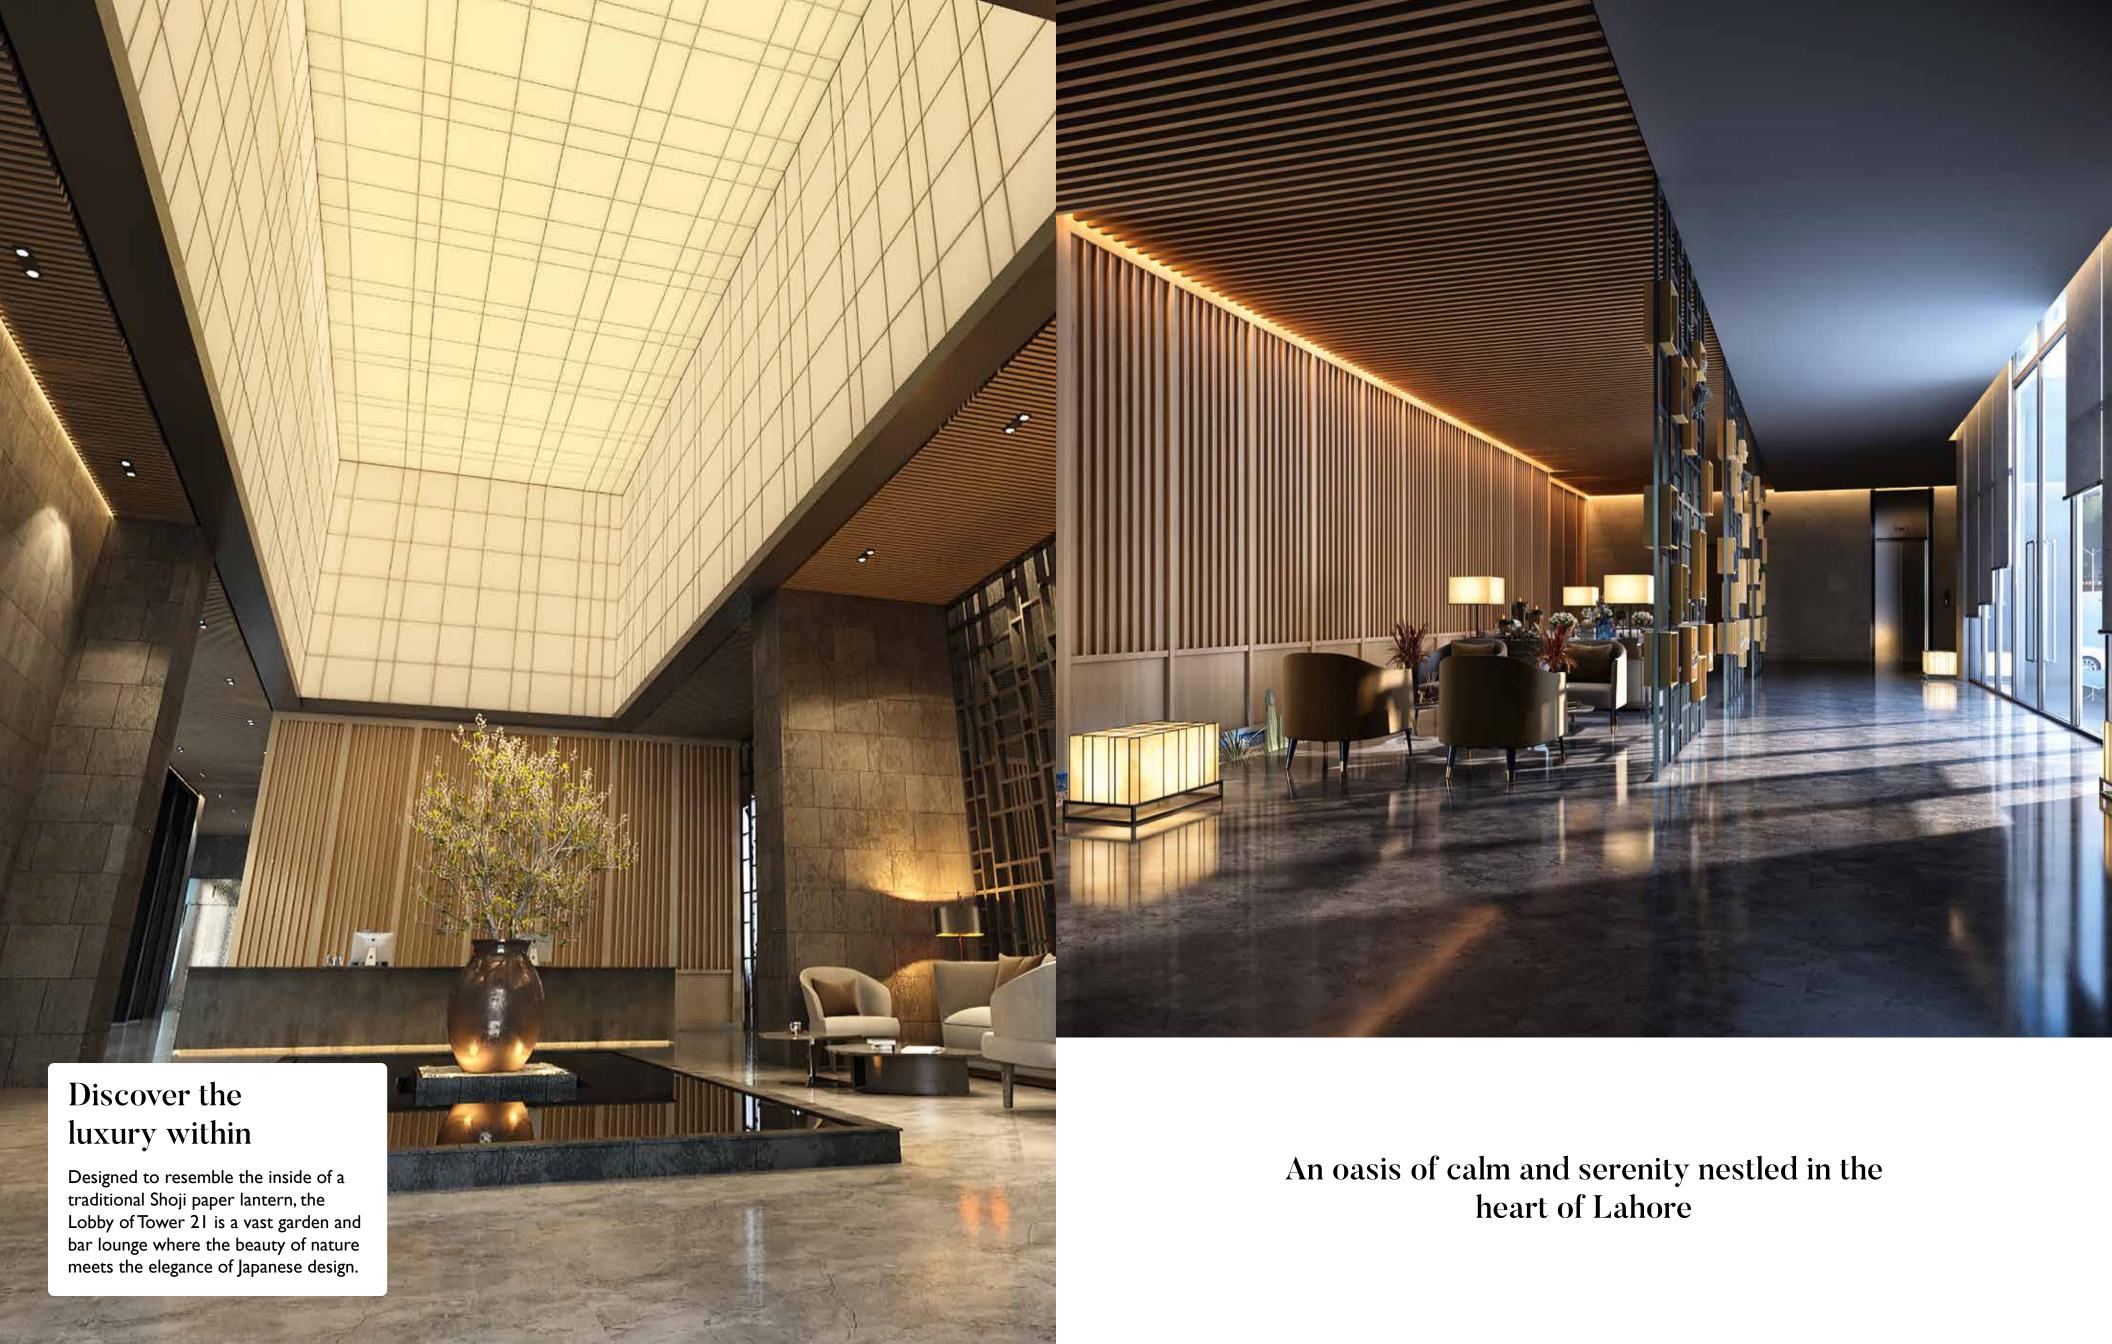

# **Key Features**

- Double height entrance lobby
- 24/7 concierge service
- Private direct access elevators
- Double height club floor
- Members-only restaurant
- Business centre
- Children's play area