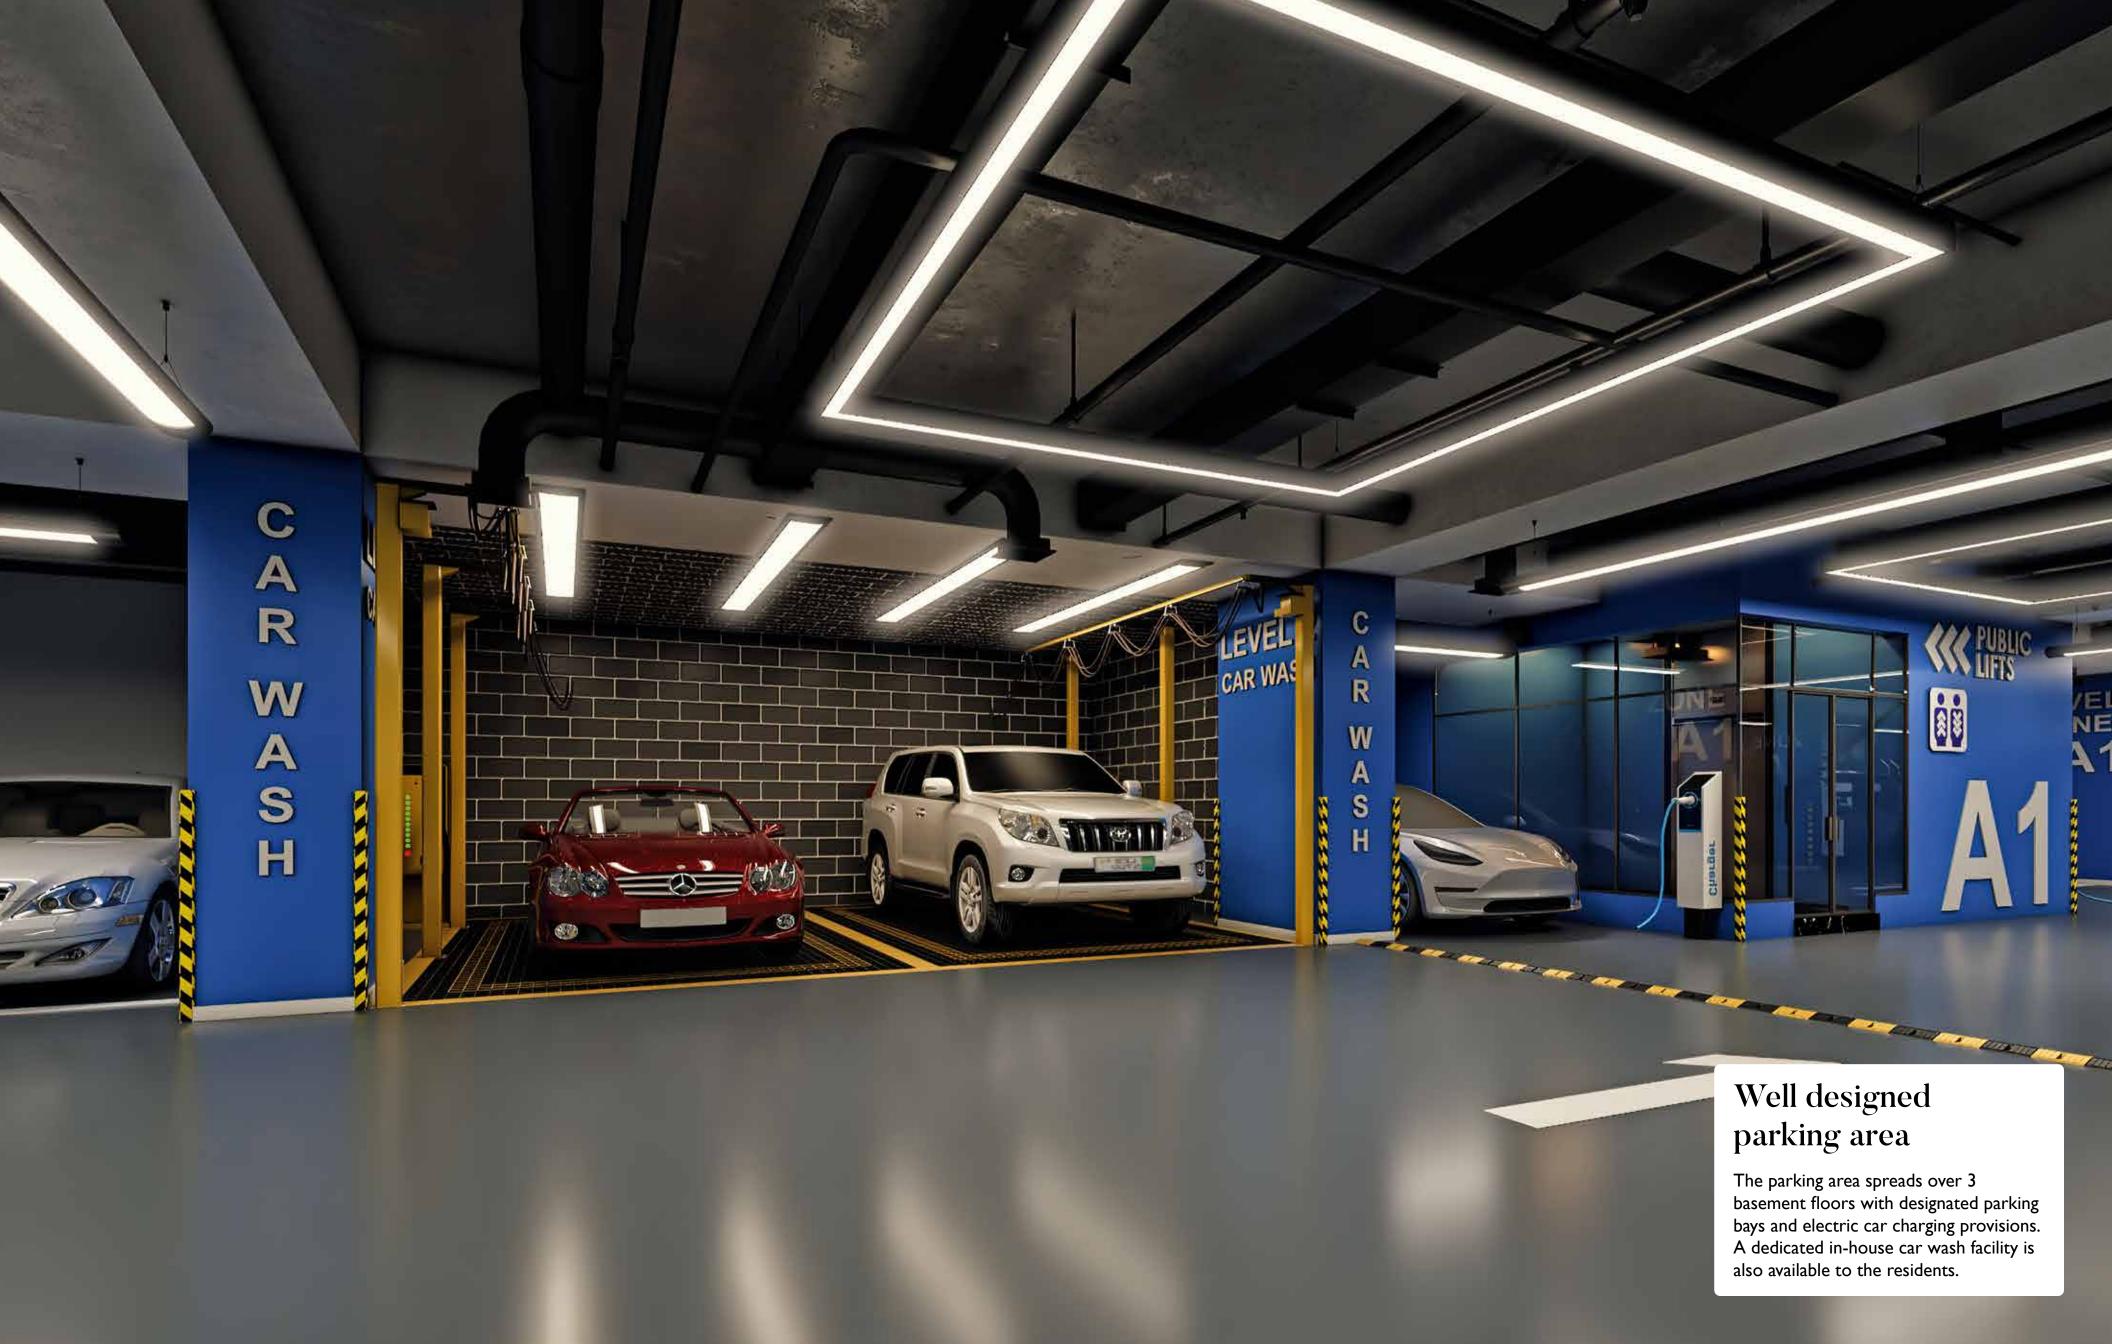

- Fully equipped Gymnasium
- Infinity pool
- Spa
- Health bar
- Valet service
- Dedicated cargo and service lift
- 24/7 electricity back-up

- Building management
- Garbage chute/ Waste management system on every floor
- BOH entrance in all residences
- Stackable mechanical parking
- Electric car charging provisions in all parking spaces
- Drivers Lounge
- Dedicated car wash for residents