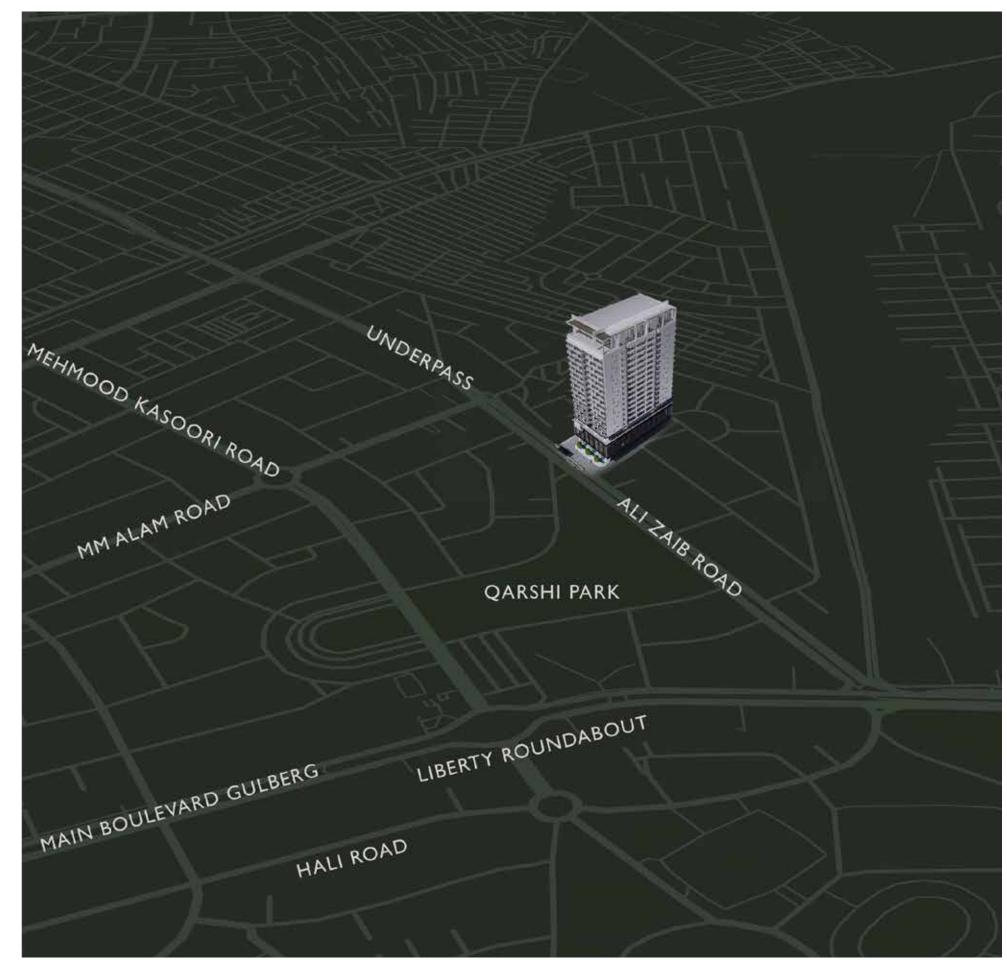

#### Close to everything you need

Strategically located in the most prestigious location of Gulberg 3, Lahore. Tower 21 is the address to live in.

A minute away from MM Alam Road

3 minutes drive from Main Boulevard Gulberg

5 minutes drive from Liberty Market

7 minutes drive from Defense Housing Authority

More so, it boasts of an infinity pool with panoramic city views, a well-equipped fitness center comprising cardiovascular and weight training equipment by well-reputed Technogym as well as a dedicated yoga and Pilates studio.