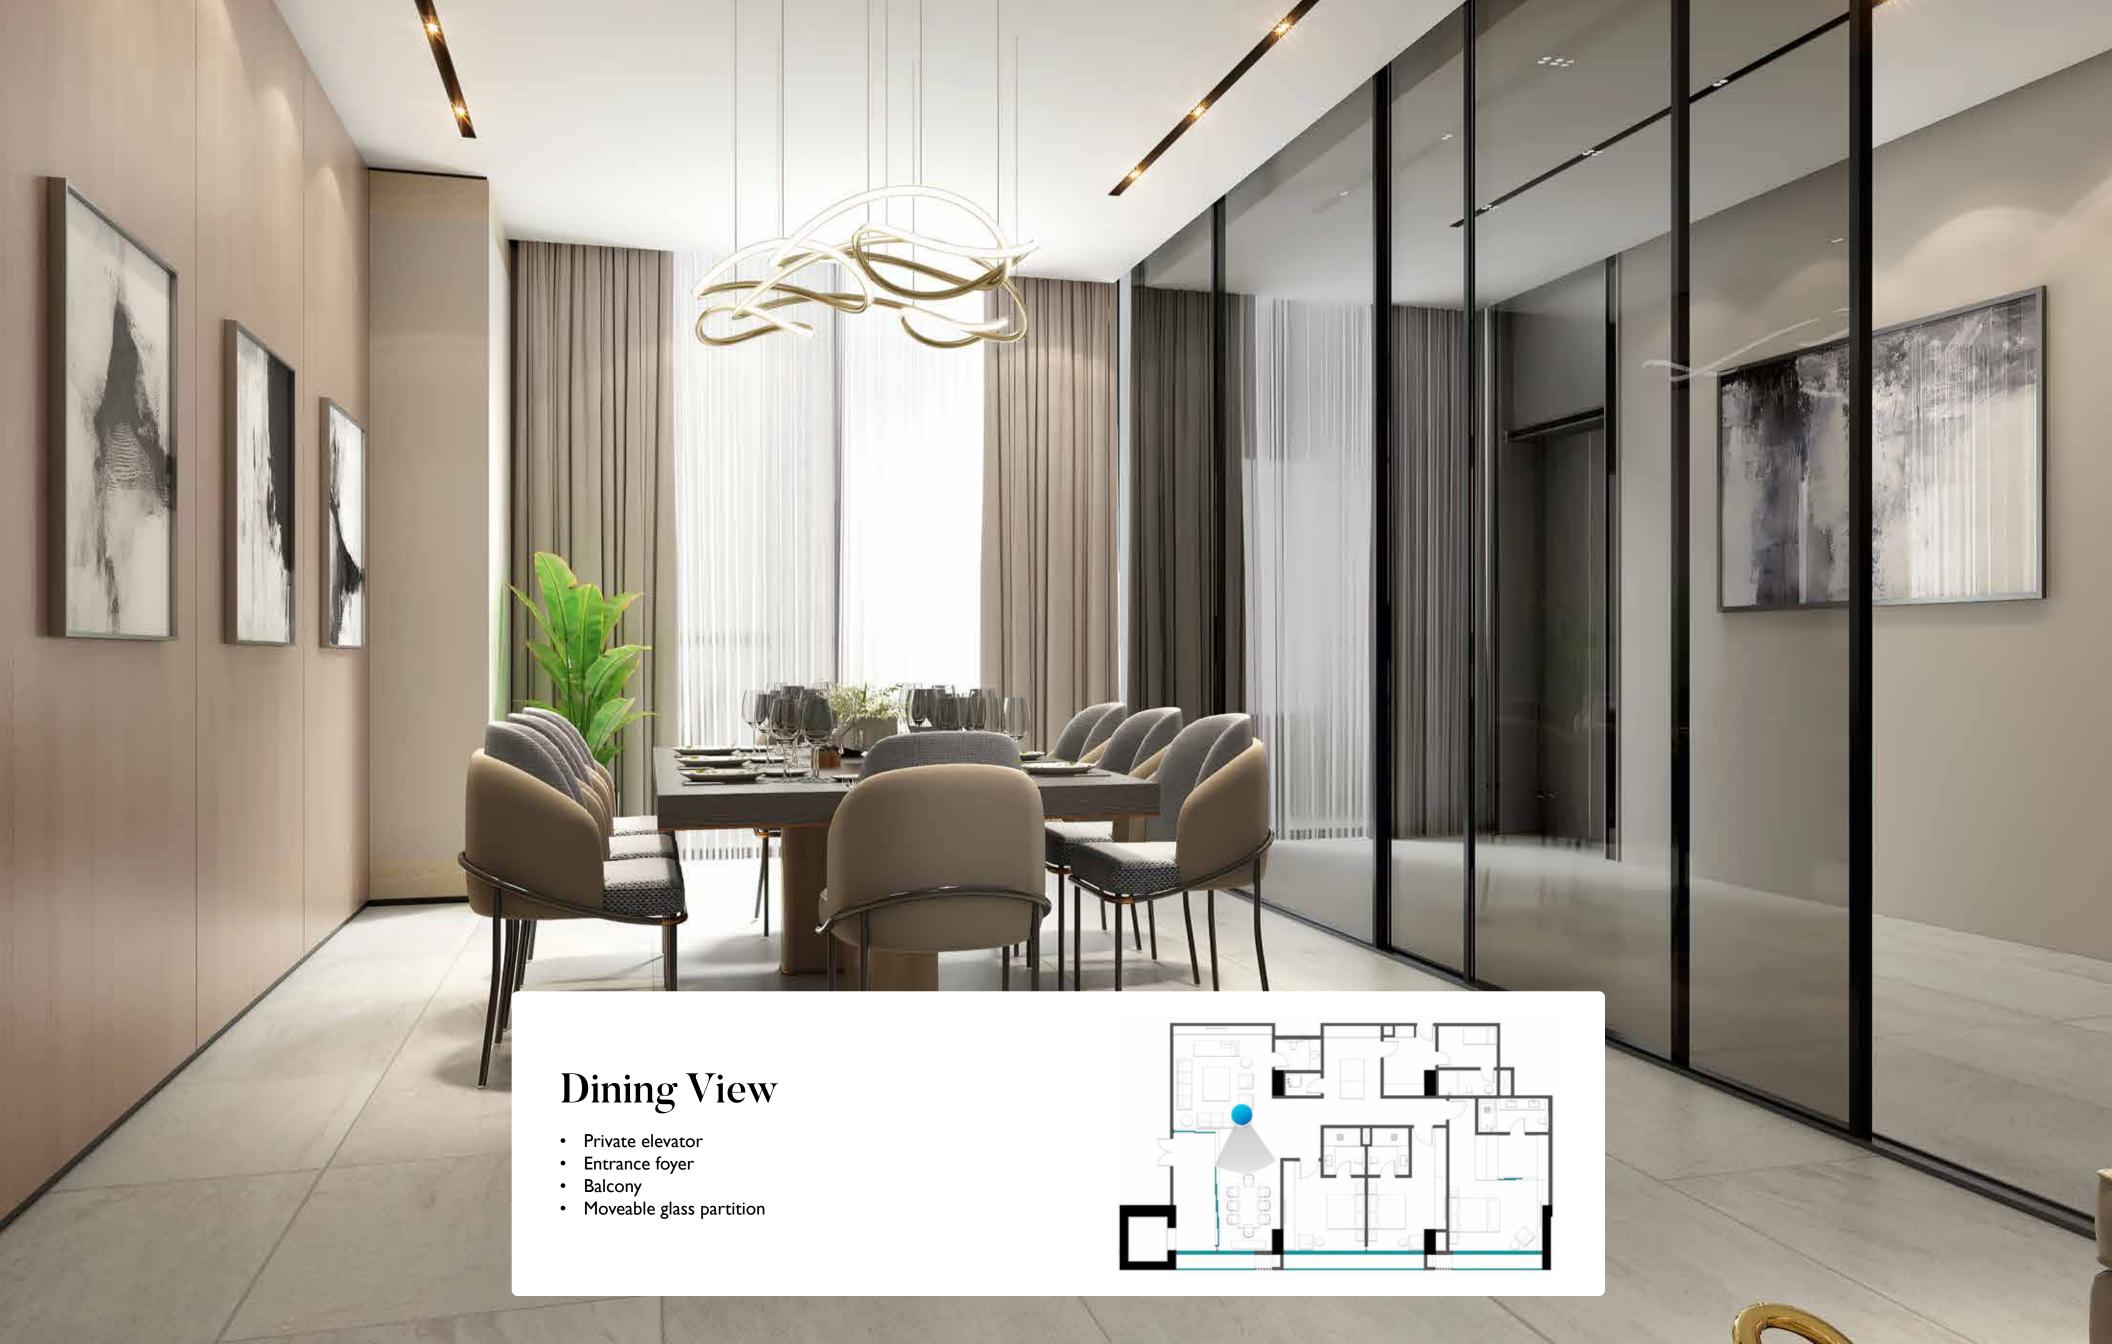

### 3 Bedroom Residence

AREA: 2814 sq.ft

3 Bedrooms, 3 Bathrooms, Lounge, Dining, Powder Room, Maid Room, Laundry, Main kitchen, Service kitchen.