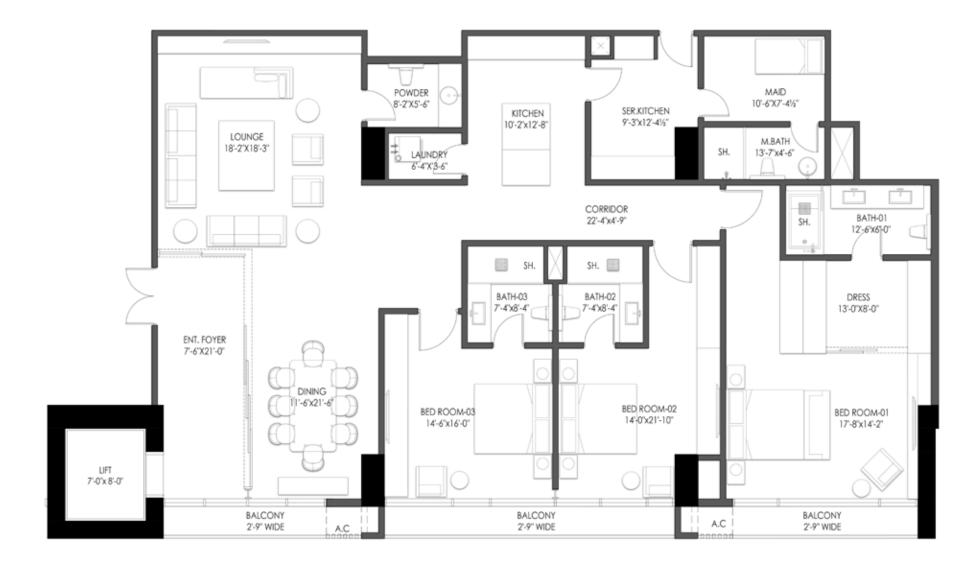

## 2 Bedroom Residence

AREA: 2153 sq.ft

2 Bedrooms, 2 Bathrooms, Lounge, Dining, Powder Room, Maid Room, Laundry, Main Kitchen, Service Kitchen.

## **Apartment Features**

Private Elevator Access

Concealed HVAC
System

Noise and weather insulated windows

Corner Balconies