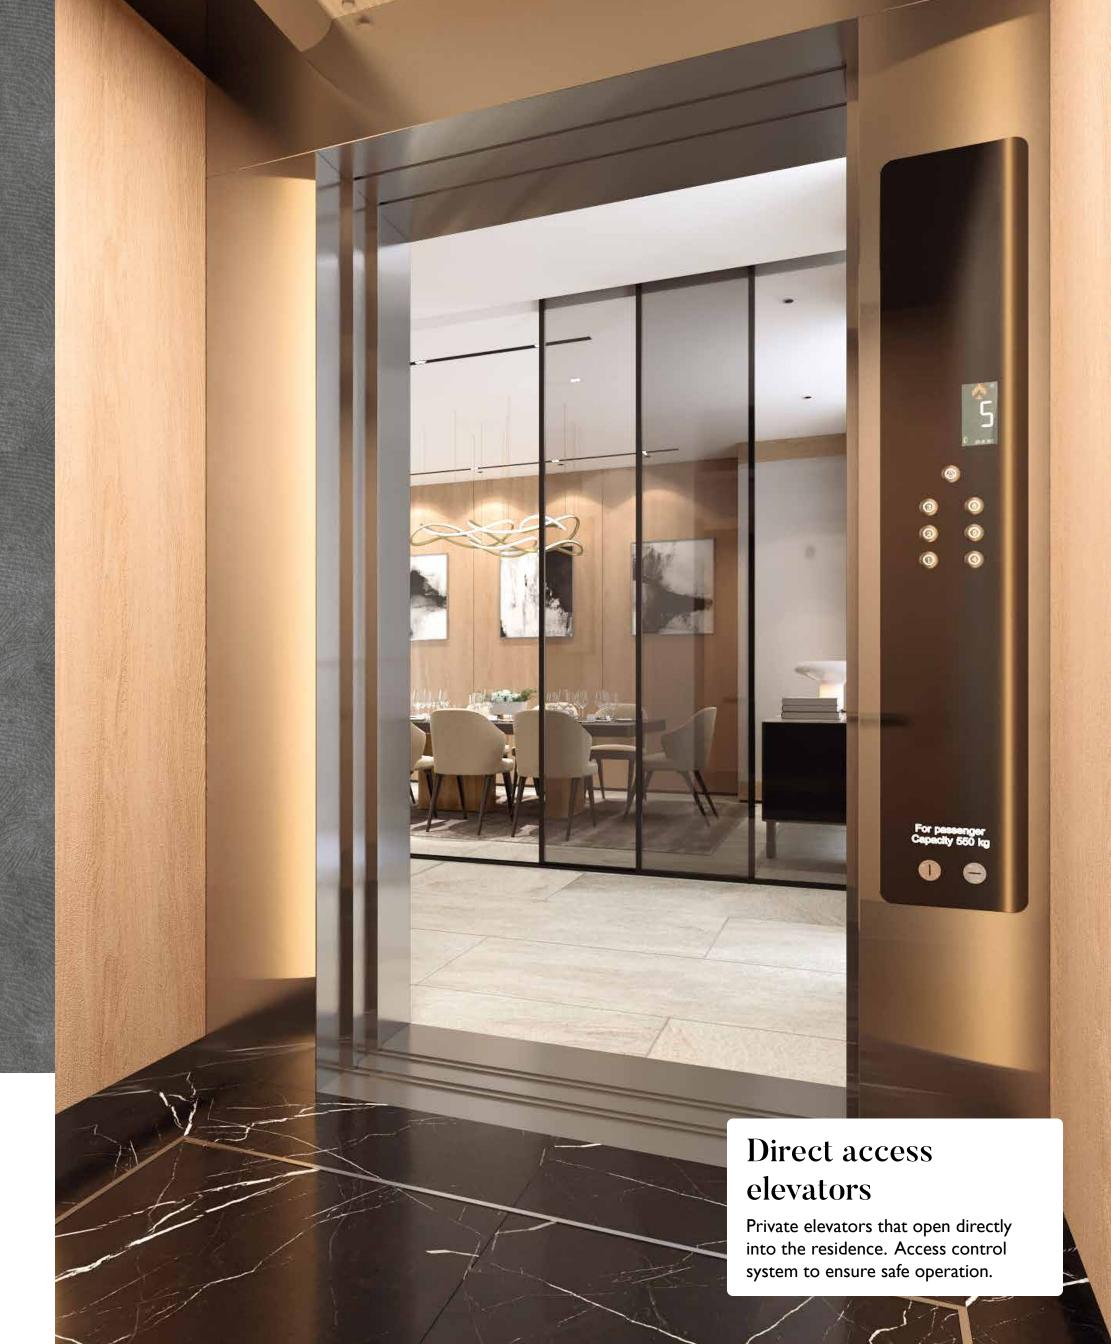

# **Key Features**

- Double height entrance lobby
- 24/7 concierge service
- Private direct access elevators
- Double height club floor
- Members-only restaurant
- Business centre
- Children's play area