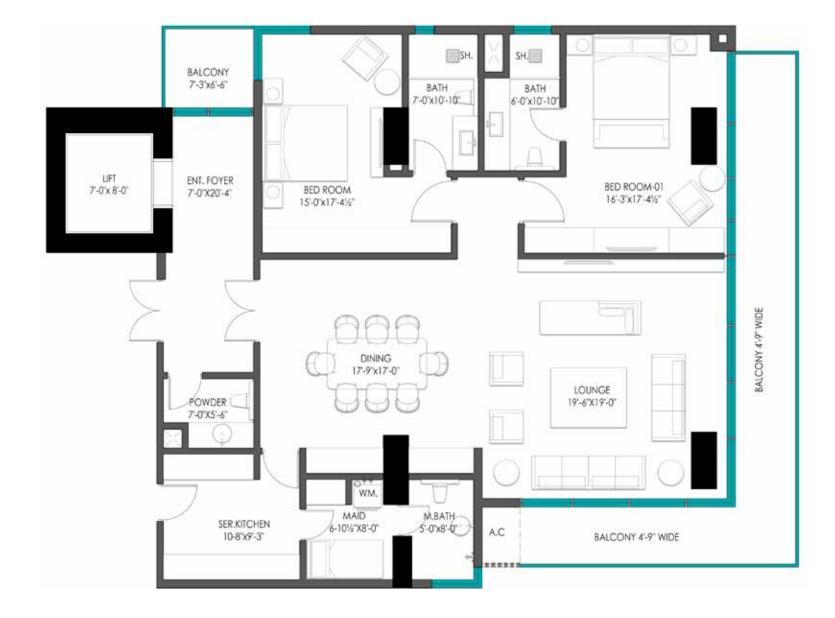

## Typical 3 Bedroom Floor Plan

#### TYPE A

| No.  | Suite Area | Balcony | Net Area |
|------|------------|---------|----------|
|      | (SFT)      | (SFT)   | (SFT)    |
| A-3B | 2634       | 180     | 2814     |