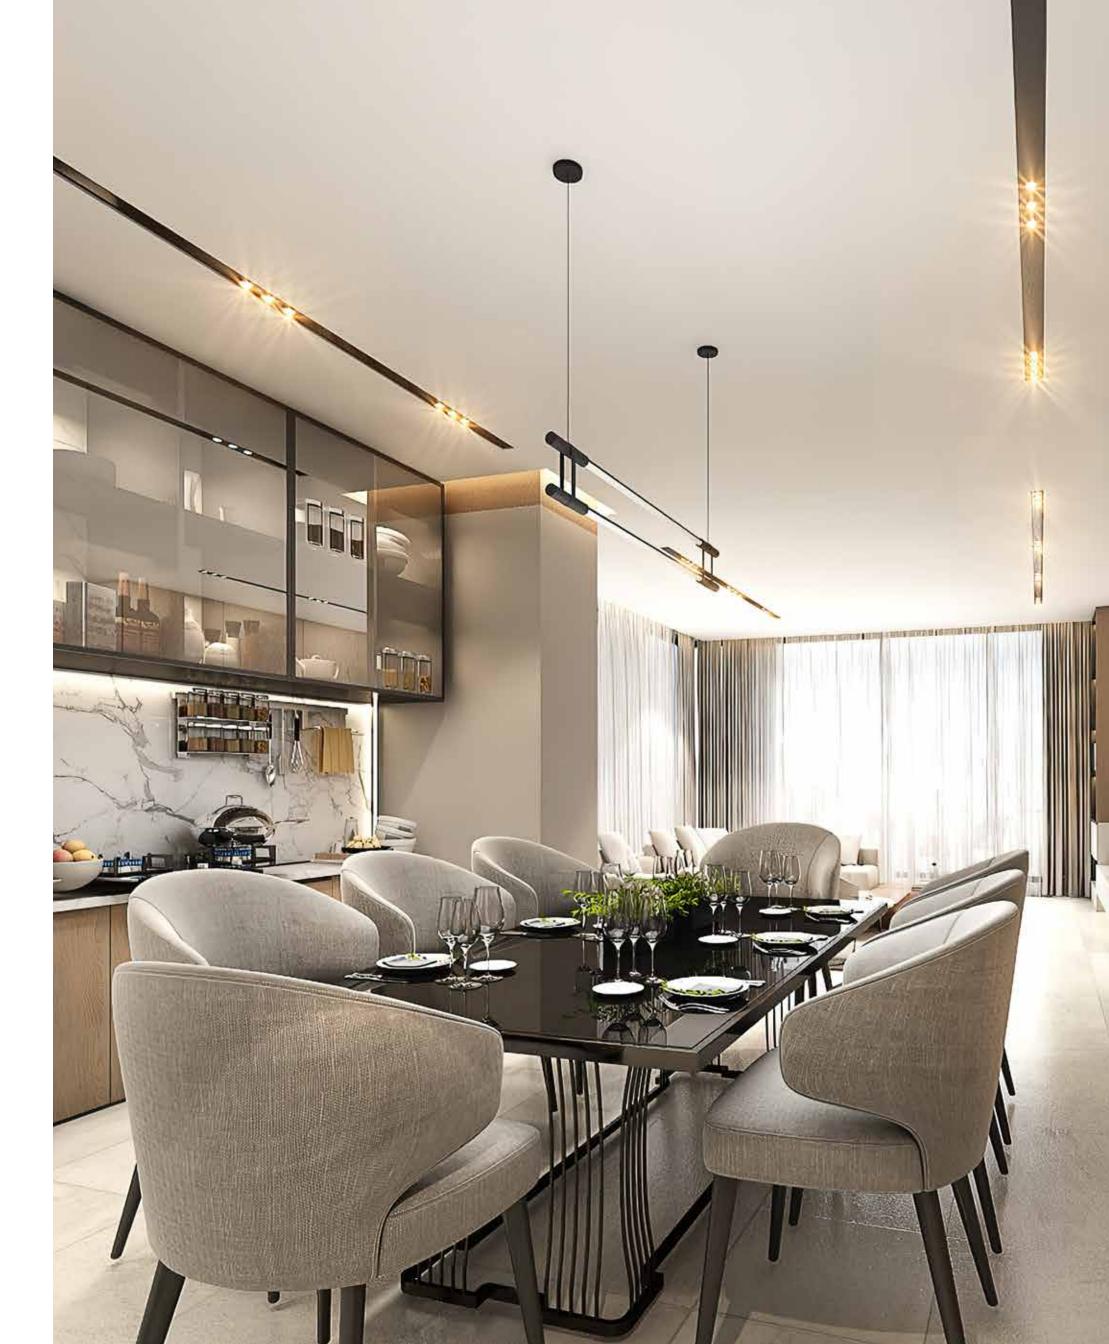

### 3 Bedroom Residence

AREA: 2814 sq.ft

3 Bedrooms, 3 Bathrooms, Lounge, Dining, Powder Room, Maid Room, Laundry, Main kitchen, Service kitchen.