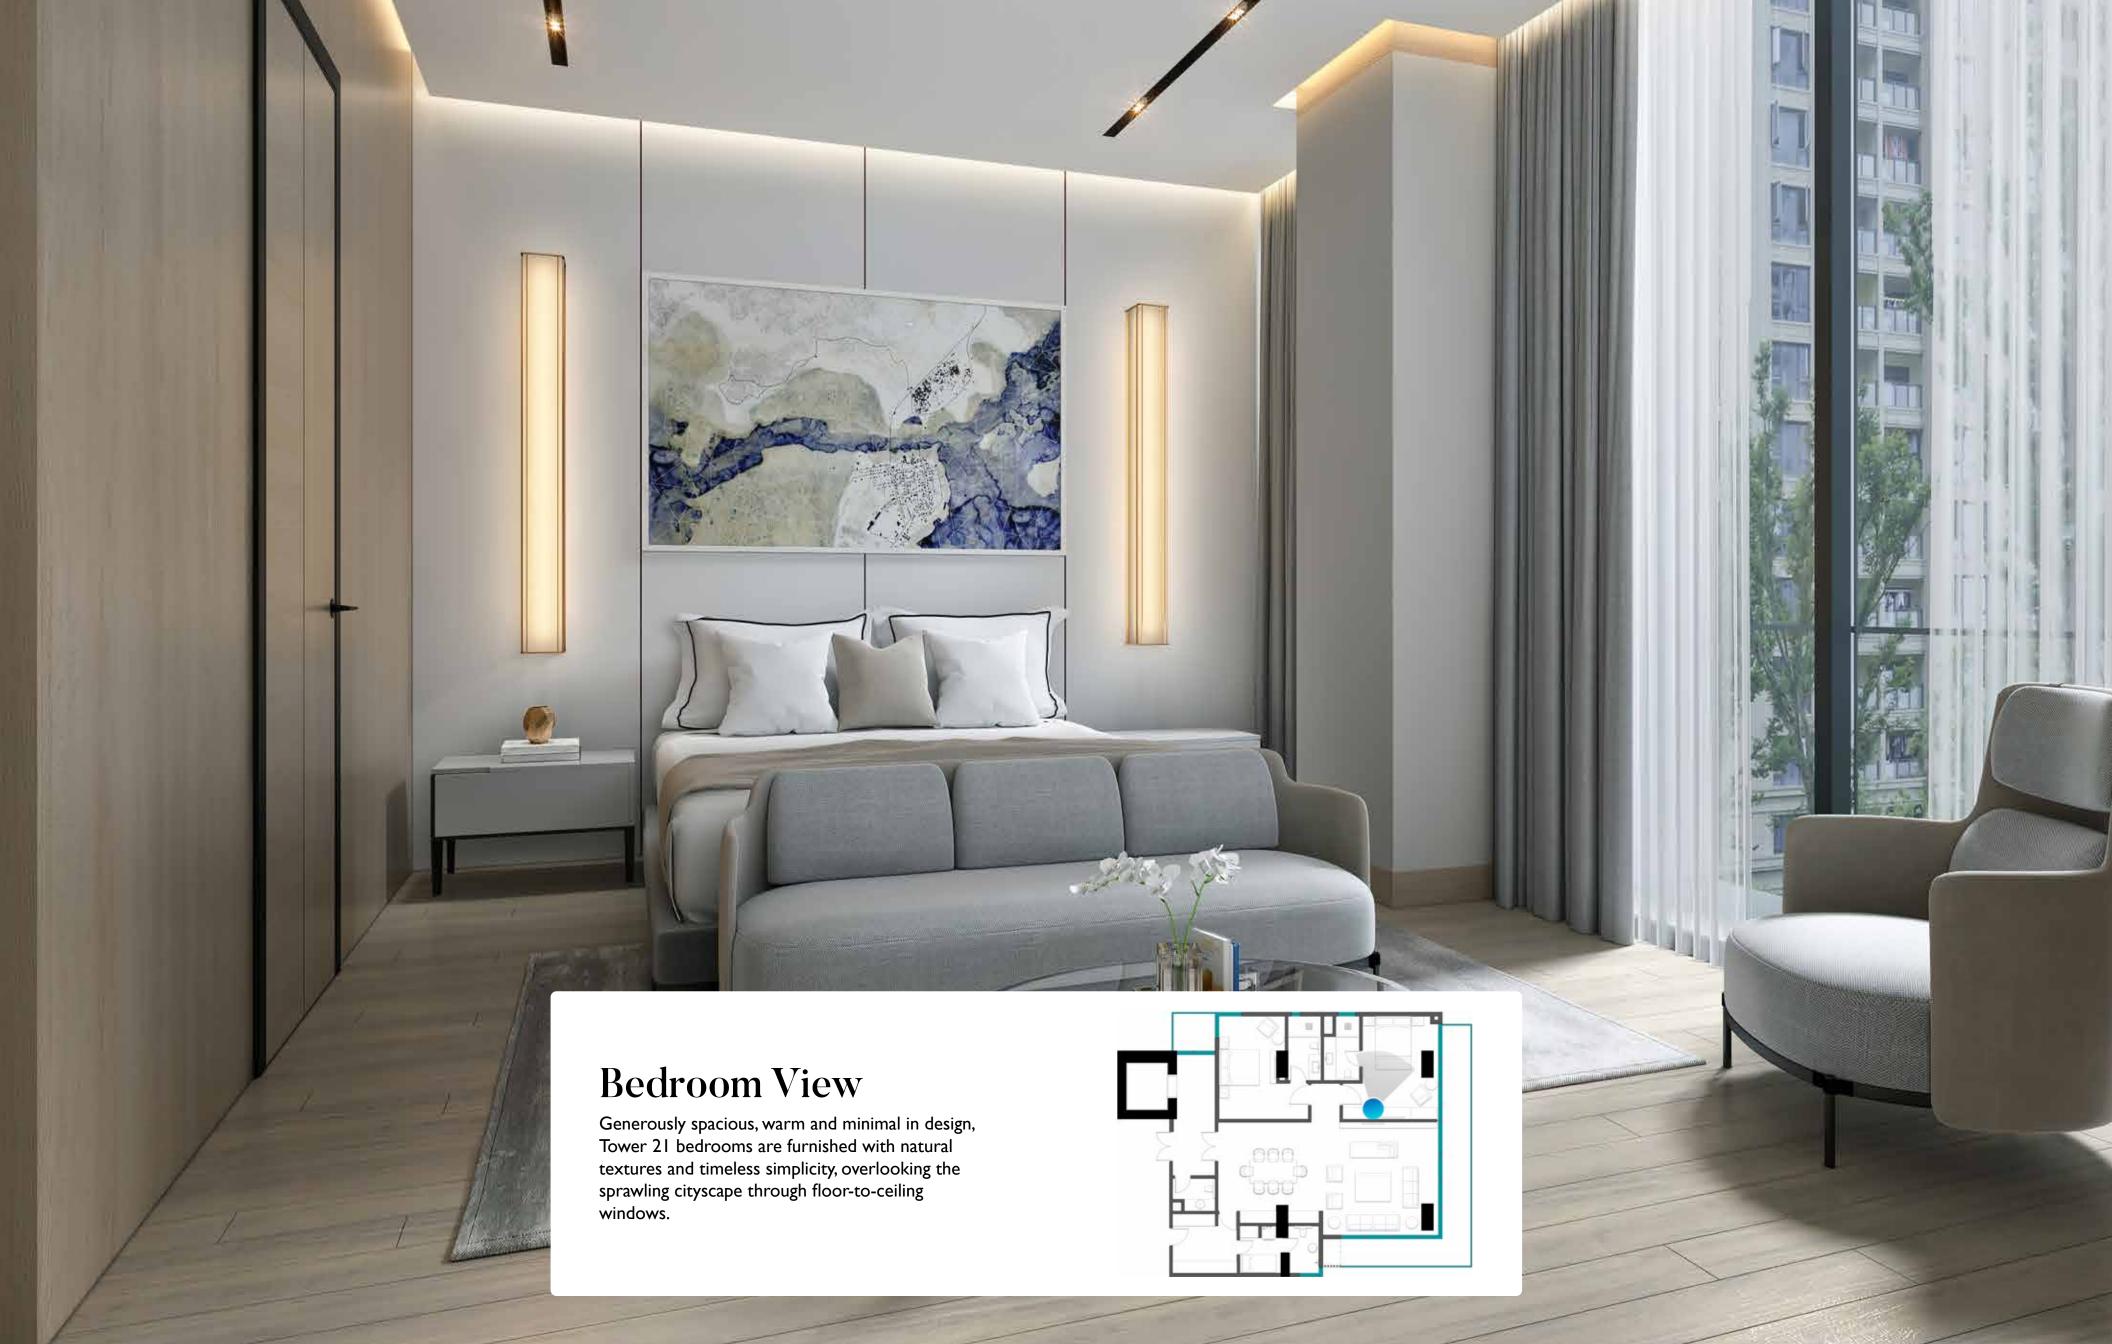

## 2 Bedroom Residence

AREA: 2153 sq.ft

2 Bedrooms, 2 Bathrooms, Lounge, Dining, Powder Room, Maid Room, Laundry, Main Kitchen, Service Kitchen.

## **Apartment Features**

Private Elevator Access

Concealed HVAC
System

Noise and weather insulated windows

Corner Balconies