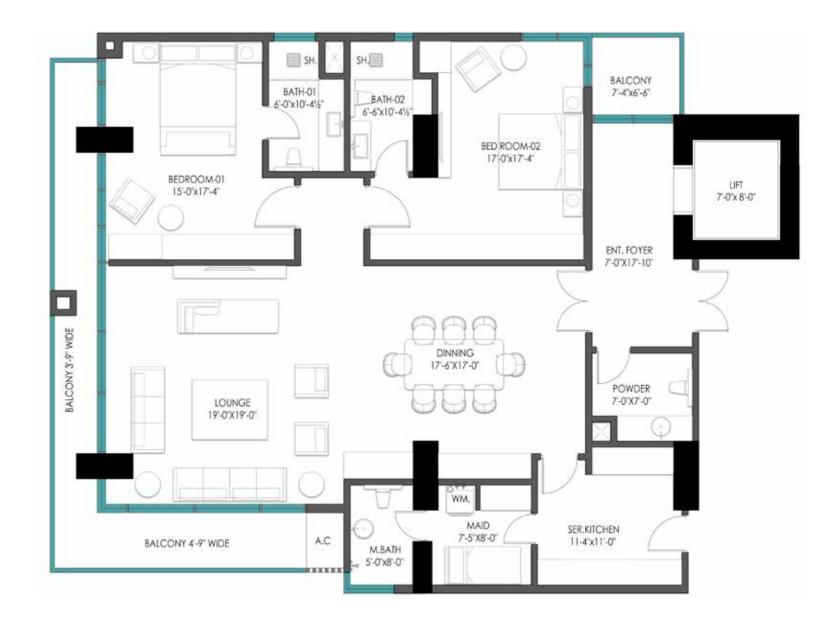

## 2 Bedroom Residence

AREA: 2153 sq.ft

2 Bedrooms, 2 Bathrooms, Lounge, Dining, Powder Room, Maid Room, Laundry, Main Kitchen, Service Kitchen.

## Typical 2 Bedroom Floor Plan