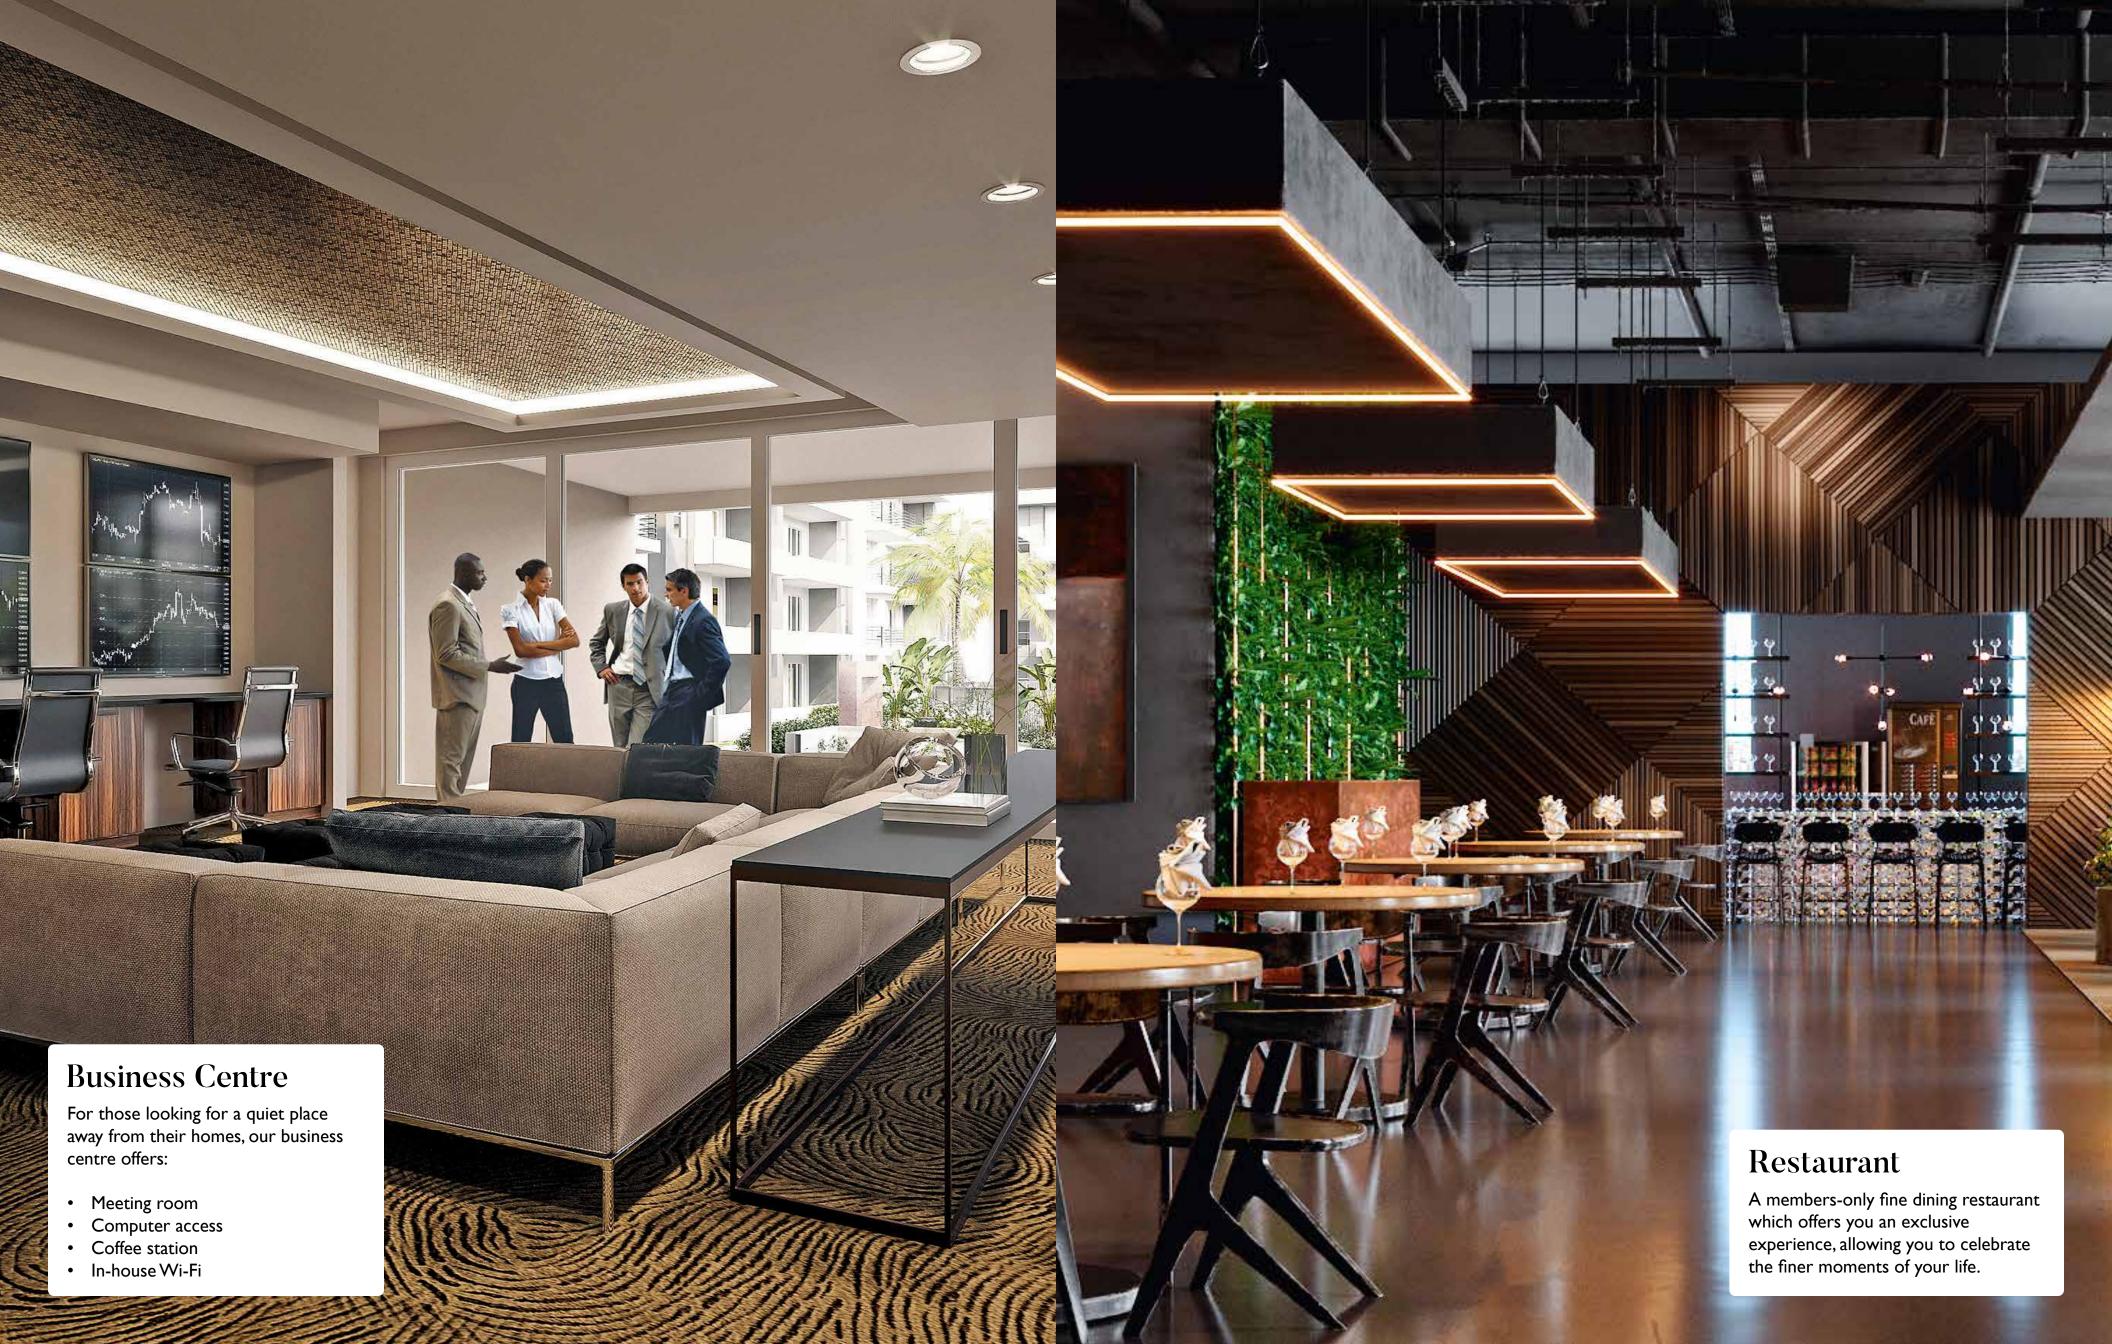

# **Key Features**

- Double height entrance lobby
- 24/7 concierge service
- Private direct access elevators
- Double height club floor
- Members-only restaurant
- Business centre
- Children's play area

- Fully equipped Gymnasium
- Infinity pool
- Spa
- Health bar
- Valet service
- Dedicated cargo and service lift
- 24/7 electricity back-up

- Building management
- Garbage chute/ Waste management system on every floor
- BOH entrance in all residences
- Stackable mechanical parking
- Electric car charging provisions in all parking spaces
- Drivers Lounge
- Dedicated car wash for residents