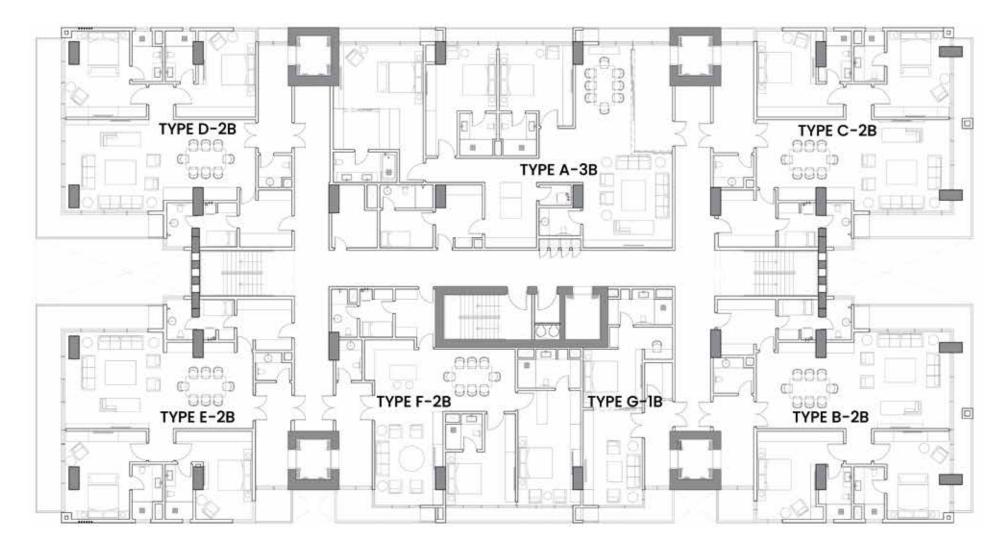

## Typical Floor Plan

#### TYPE A

| No.  | Suite Area | Balcony | Net Area |
|------|------------|---------|----------|
|      | (SFT)      | (SFT)   | (SFT)    |
| A-3B | 2634       | 180     | 2814     |

#### TYPE B

| No.  | Suite Area | Balcony | Net Area |
|------|------------|---------|----------|
|      | (SFT)      | (SFT)   | (SFT)    |
| B-2B | 1928       | 295     | 2223     |

#### TYPE C

| No.  | Suite Area | Balcony | Net Area |
|------|------------|---------|----------|
|      | (SFT)      | (SFT)   | (SFT)    |
| C-2B | 1912       | 260     | 2172     |

#### TYPE D

| No.  | Suite Area | Balcony | Net Area |
|------|------------|---------|----------|
|      | (SFT)      | (SFT)   | (SFT)    |
| D-2B | 1843       | 310     | 2153     |

#### TYPE E

| No.  | Suite Area | Balcony | Net Area |
|------|------------|---------|----------|
|      | (SFT)      | (SFT)   | (SFT)    |
| E-2B | 1860       | 345     | 2205     |

#### TYPE F

| No.  | Suite Area | Balcony | Net Area |
|------|------------|---------|----------|
|      | (SFT)      | (SFT)   | (SFT)    |
| F-2B | 1756       | 168     | 1924     |

#### TYPE G

| No.  | Suite Area | Balcony | Net Area |
|------|------------|---------|----------|
|      | (SFT)      | (SFT)   | (SFT)    |
| G-IB | 706        | 74      | 780      |

DESIGNED BY ARCHITECT