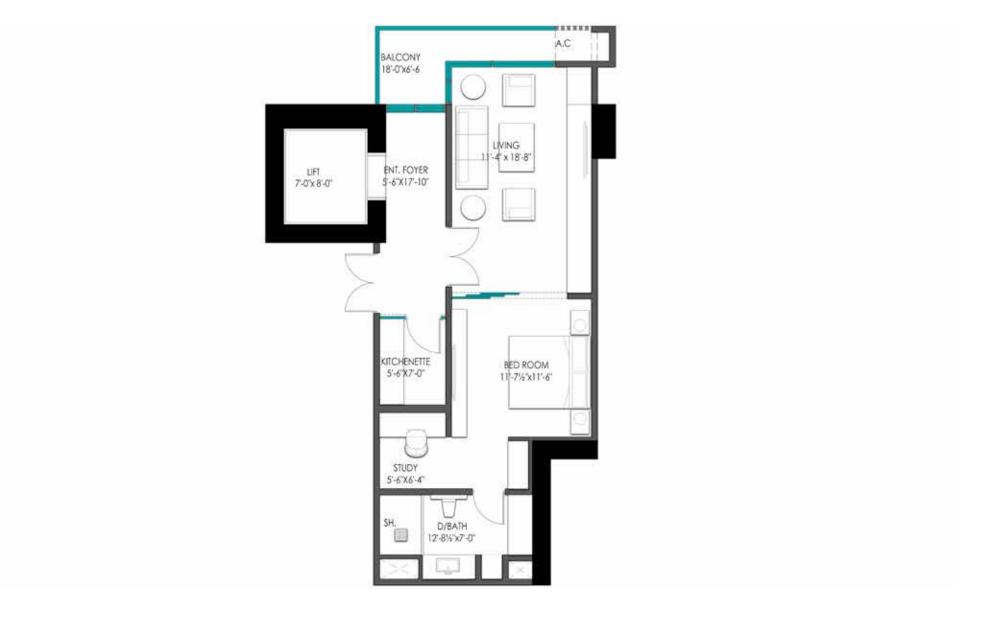

## 1 Bedroom Residence

AREA: 771 sq.ft

I Bedroom, I Bathroom, Lounge, Living Room, Kitchenette, Study Room.

## **Apartment Features**

Private Elevator Access

Concealed HVAC System

Noise and weather insulated windows