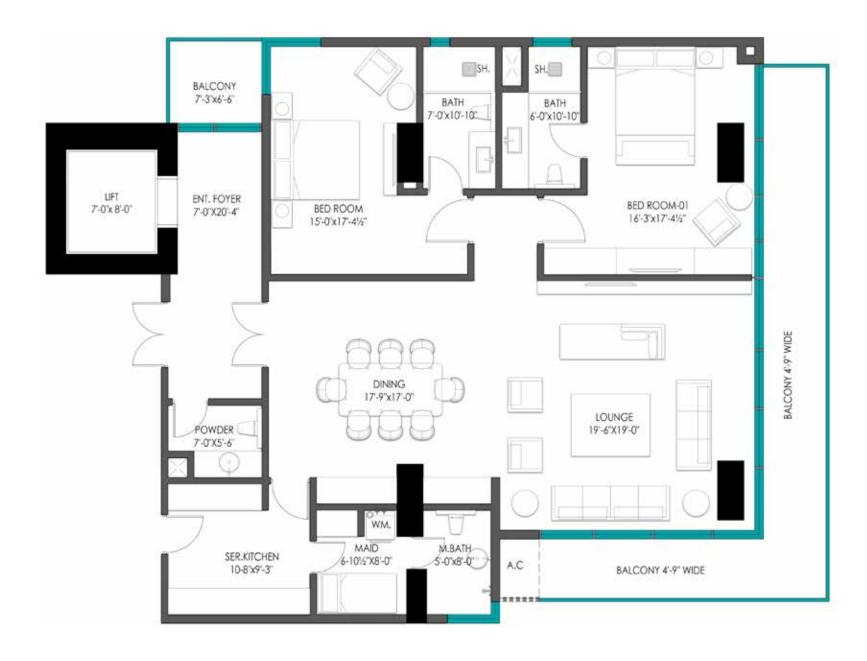

## 2 Bedroom Residence

AREA: 2153 sq.ft

2 Bedrooms, 2 Bathrooms, Lounge, Dining, Powder Room, Maid Room, Laundry, Main Kitchen, Service Kitchen.

## **Apartment Features**

Private Elevator Access

Concealed HVAC
System

Noise and weather insulated windows

Corner Balconies