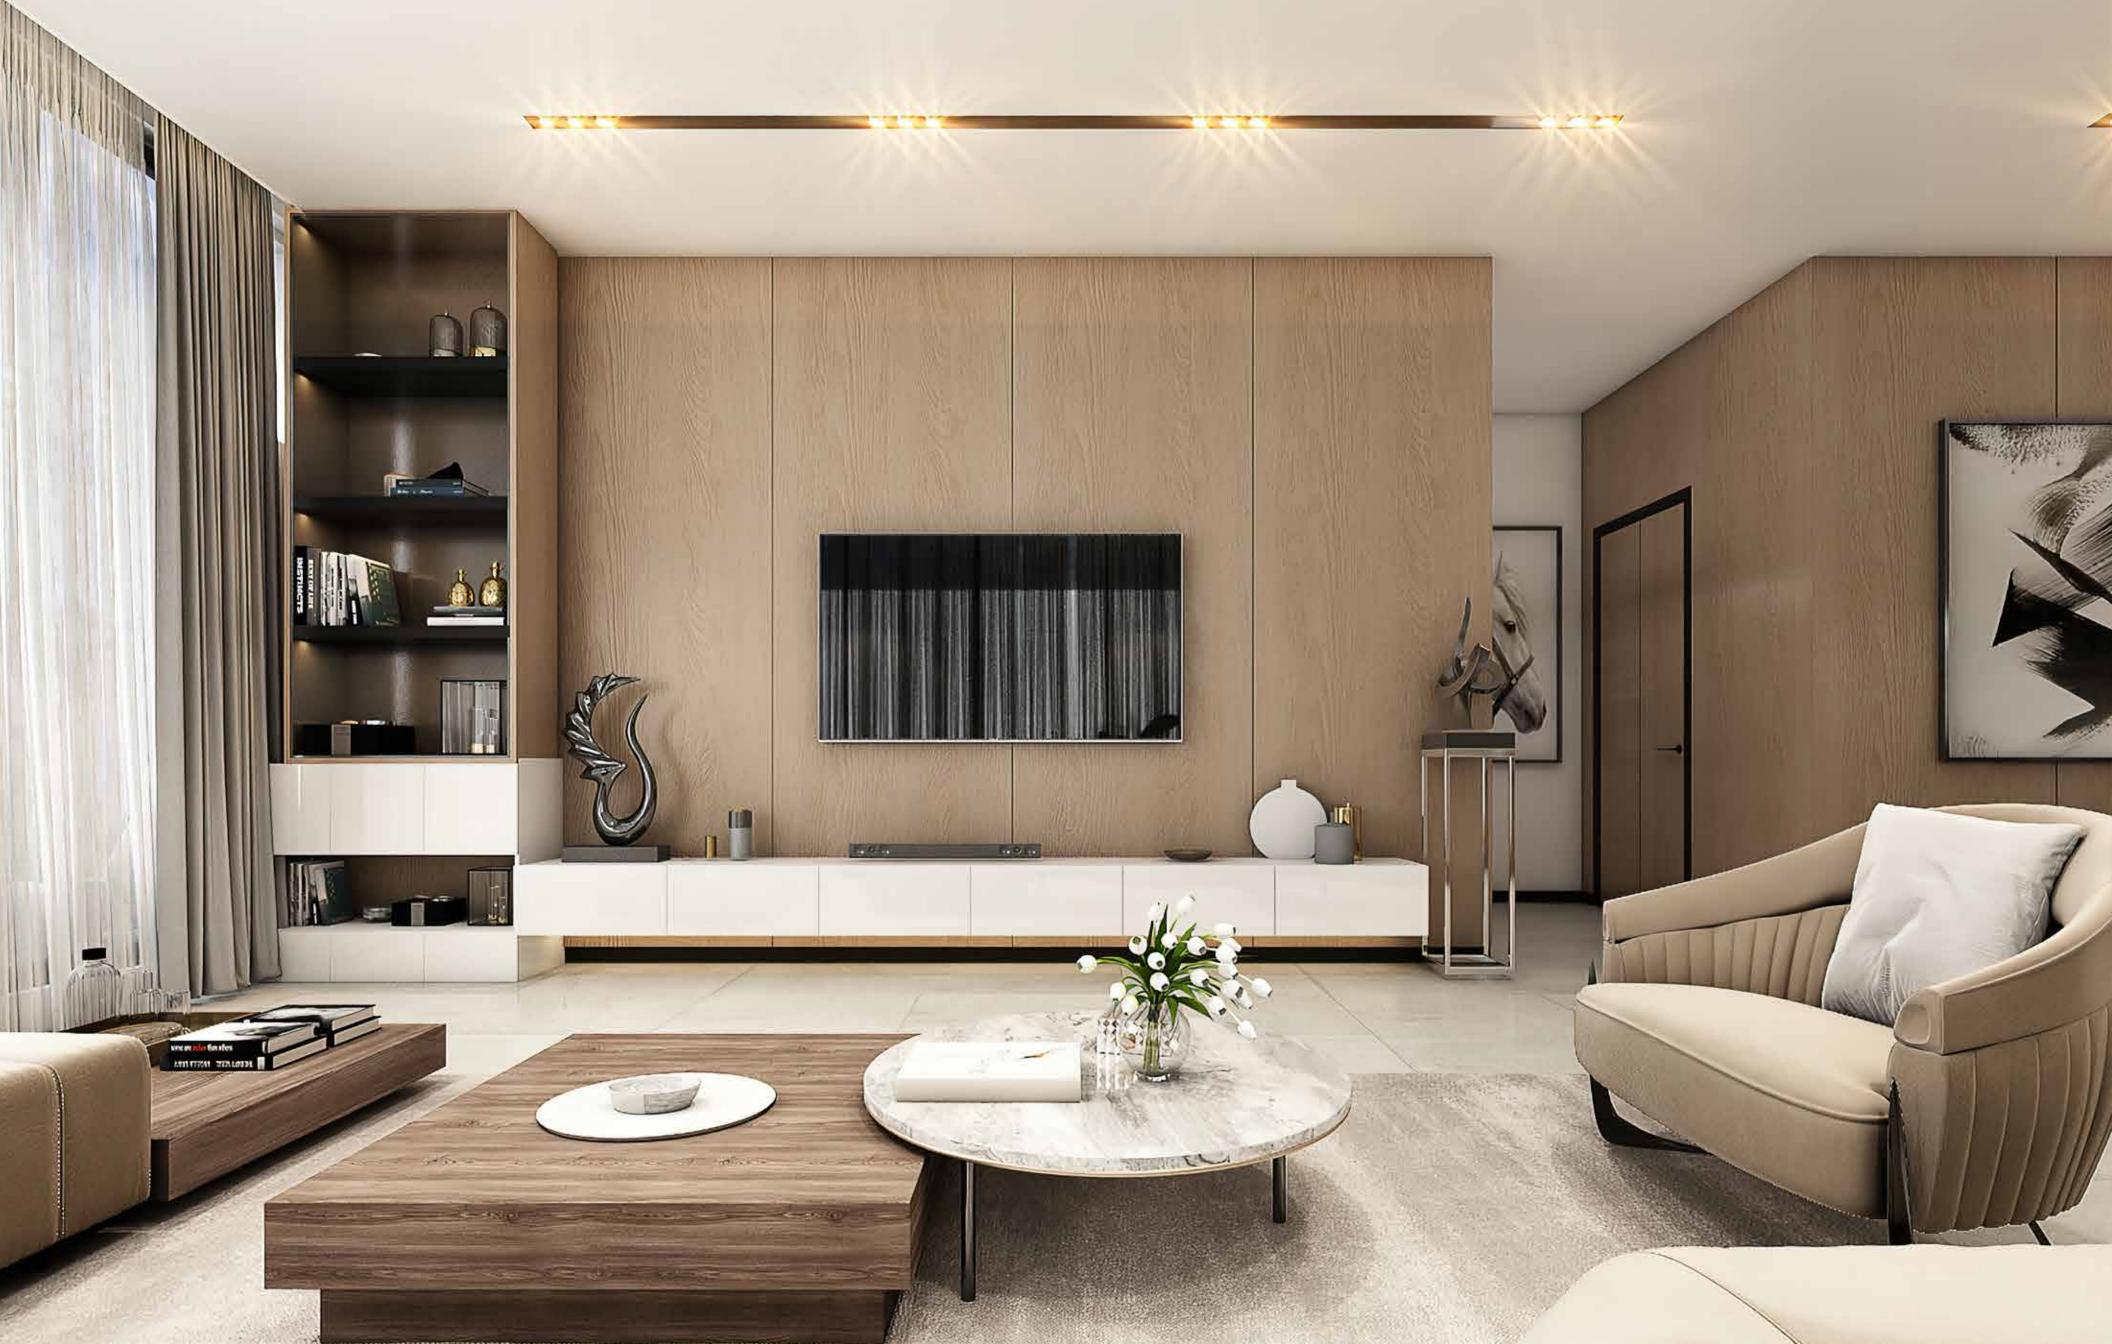

# **Key Features**

- Double height entrance lobby
- 24/7 concierge service
- Private direct access elevators
- Double height club floor
- Members-only restaurant
- Business centre
- Children's play area

- Fully equipped Gymnasium
- Infinity pool
- Spa
- Health bar
- Valet service
- Dedicated cargo and service lift
- 24/7 electricity back-up

- Building management
- Garbage chute/ Waste management system on every floor
- BOH entrance in all residences
- Stackable mechanical parking
- Electric car charging provisions in all parking spaces
- Drivers Lounge
- Dedicated car wash for residents