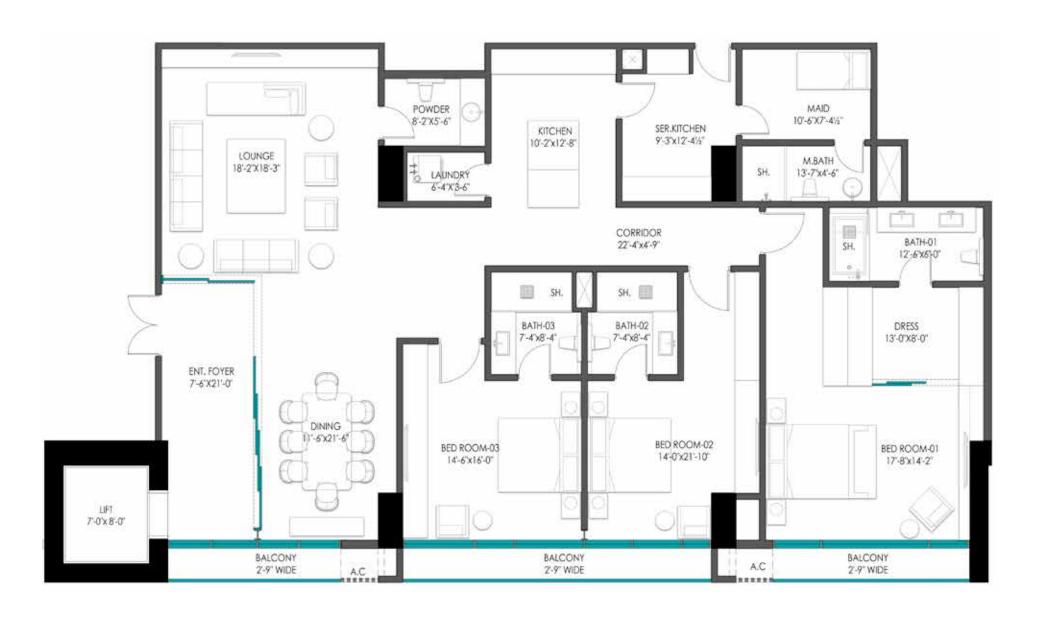

### 3 Bedroom Residence

AREA: 2814 sq.ft

3 Bedrooms, 3 Bathrooms, Lounge, Dining, Powder Room, Maid Room, Laundry, Main kitchen, Service kitchen.

## Typical 3 Bedroom Floor Plan