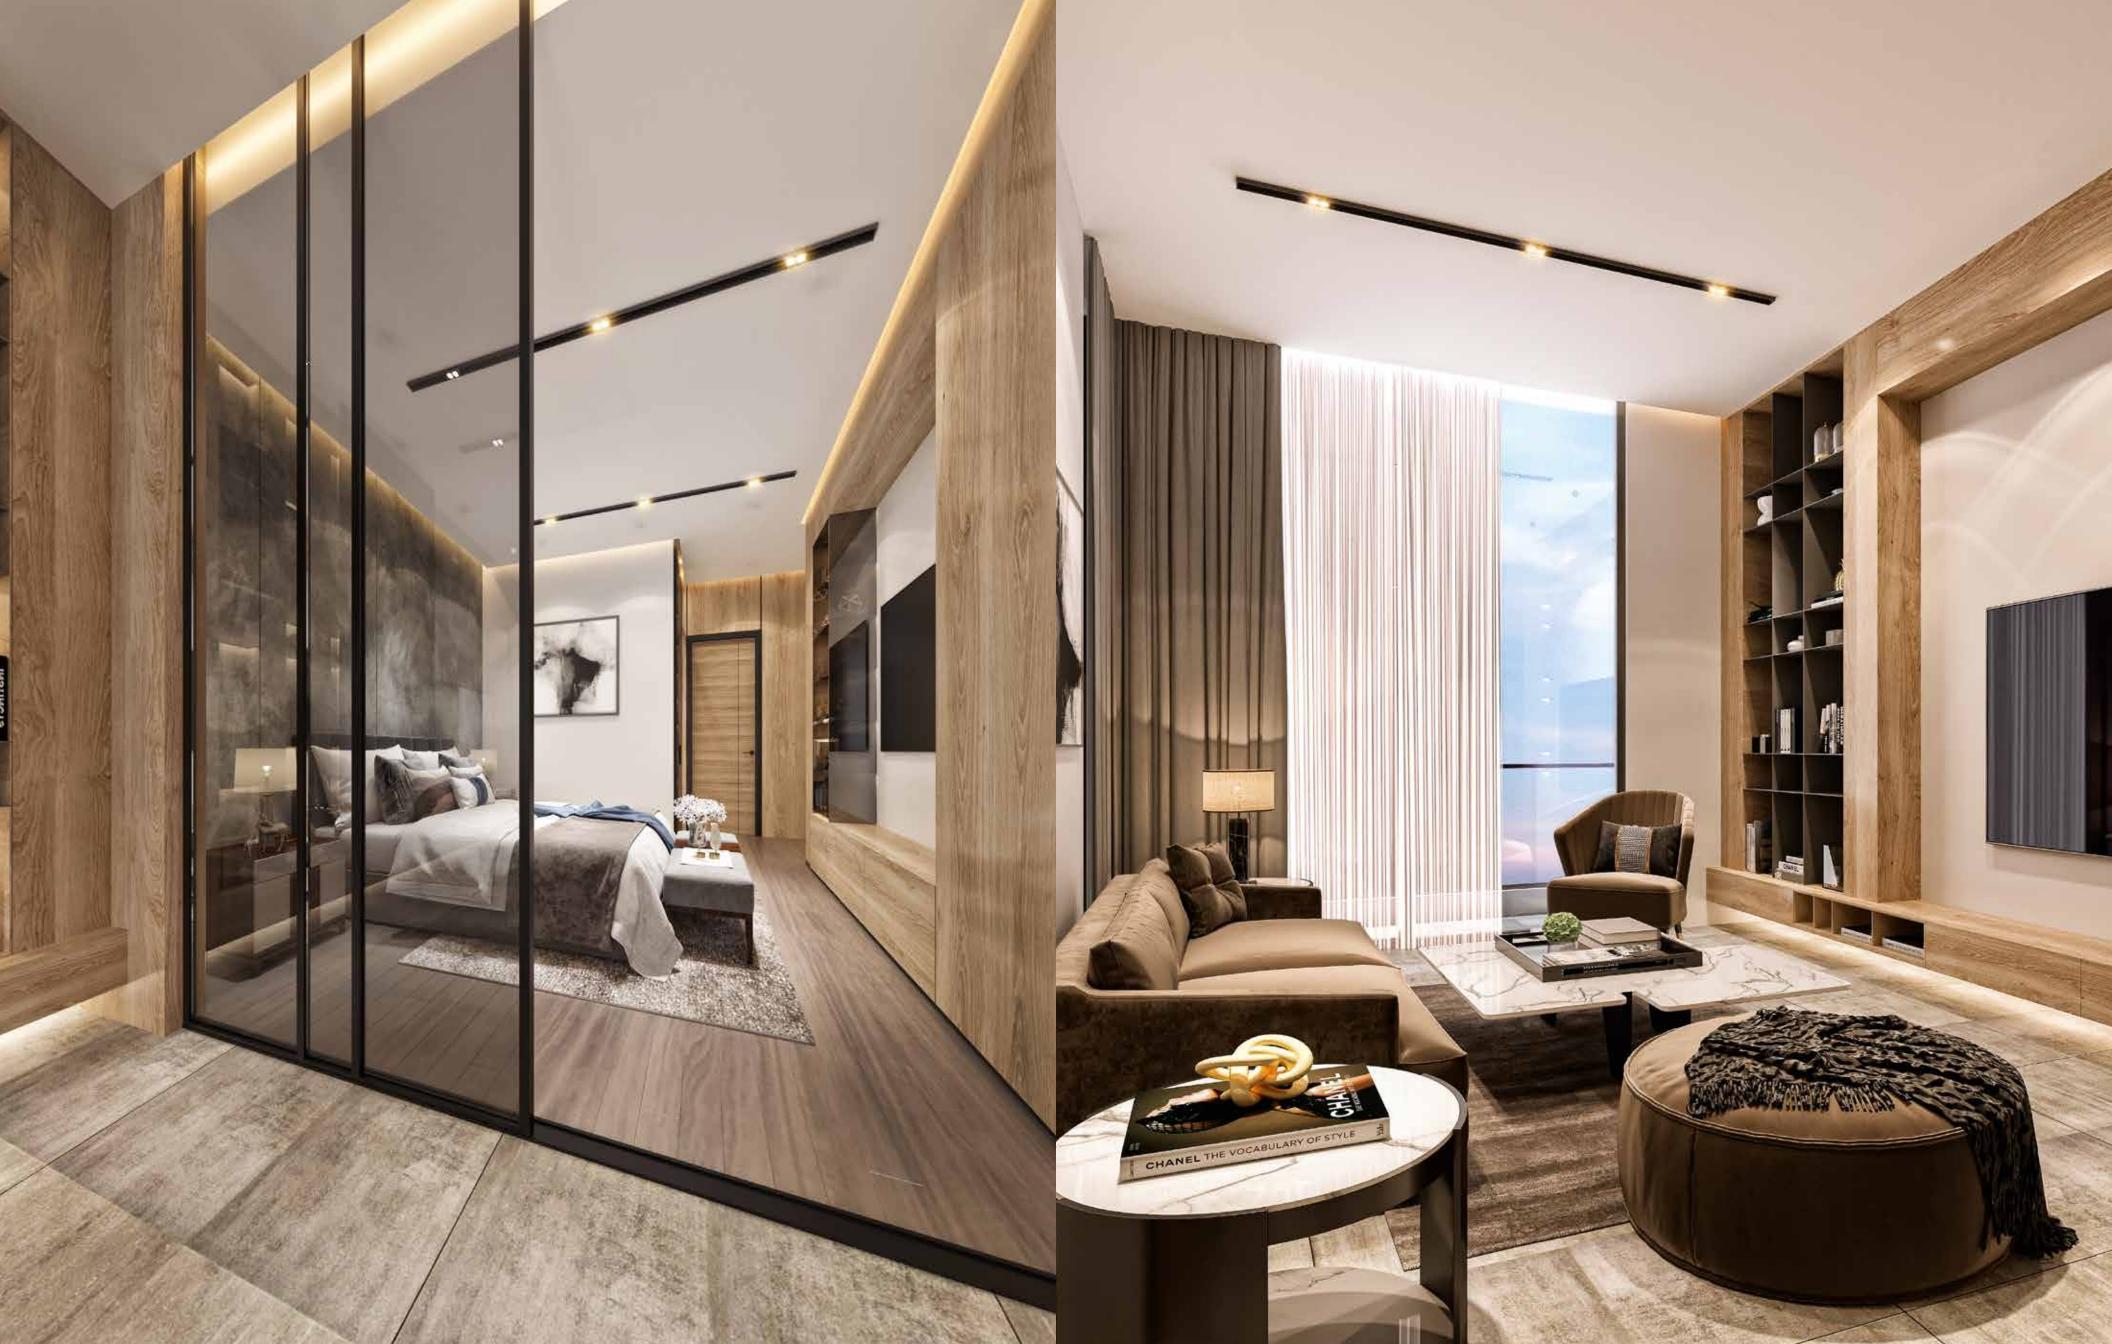

## 1 Bedroom Residence

AREA: 771 sq.ft

I Bedroom, I Bathroom, Lounge, Living Room, Kitchenette, Study Room.

## **Apartment Features**

Private Elevator Access

Concealed HVAC System

Noise and weather insulated windows