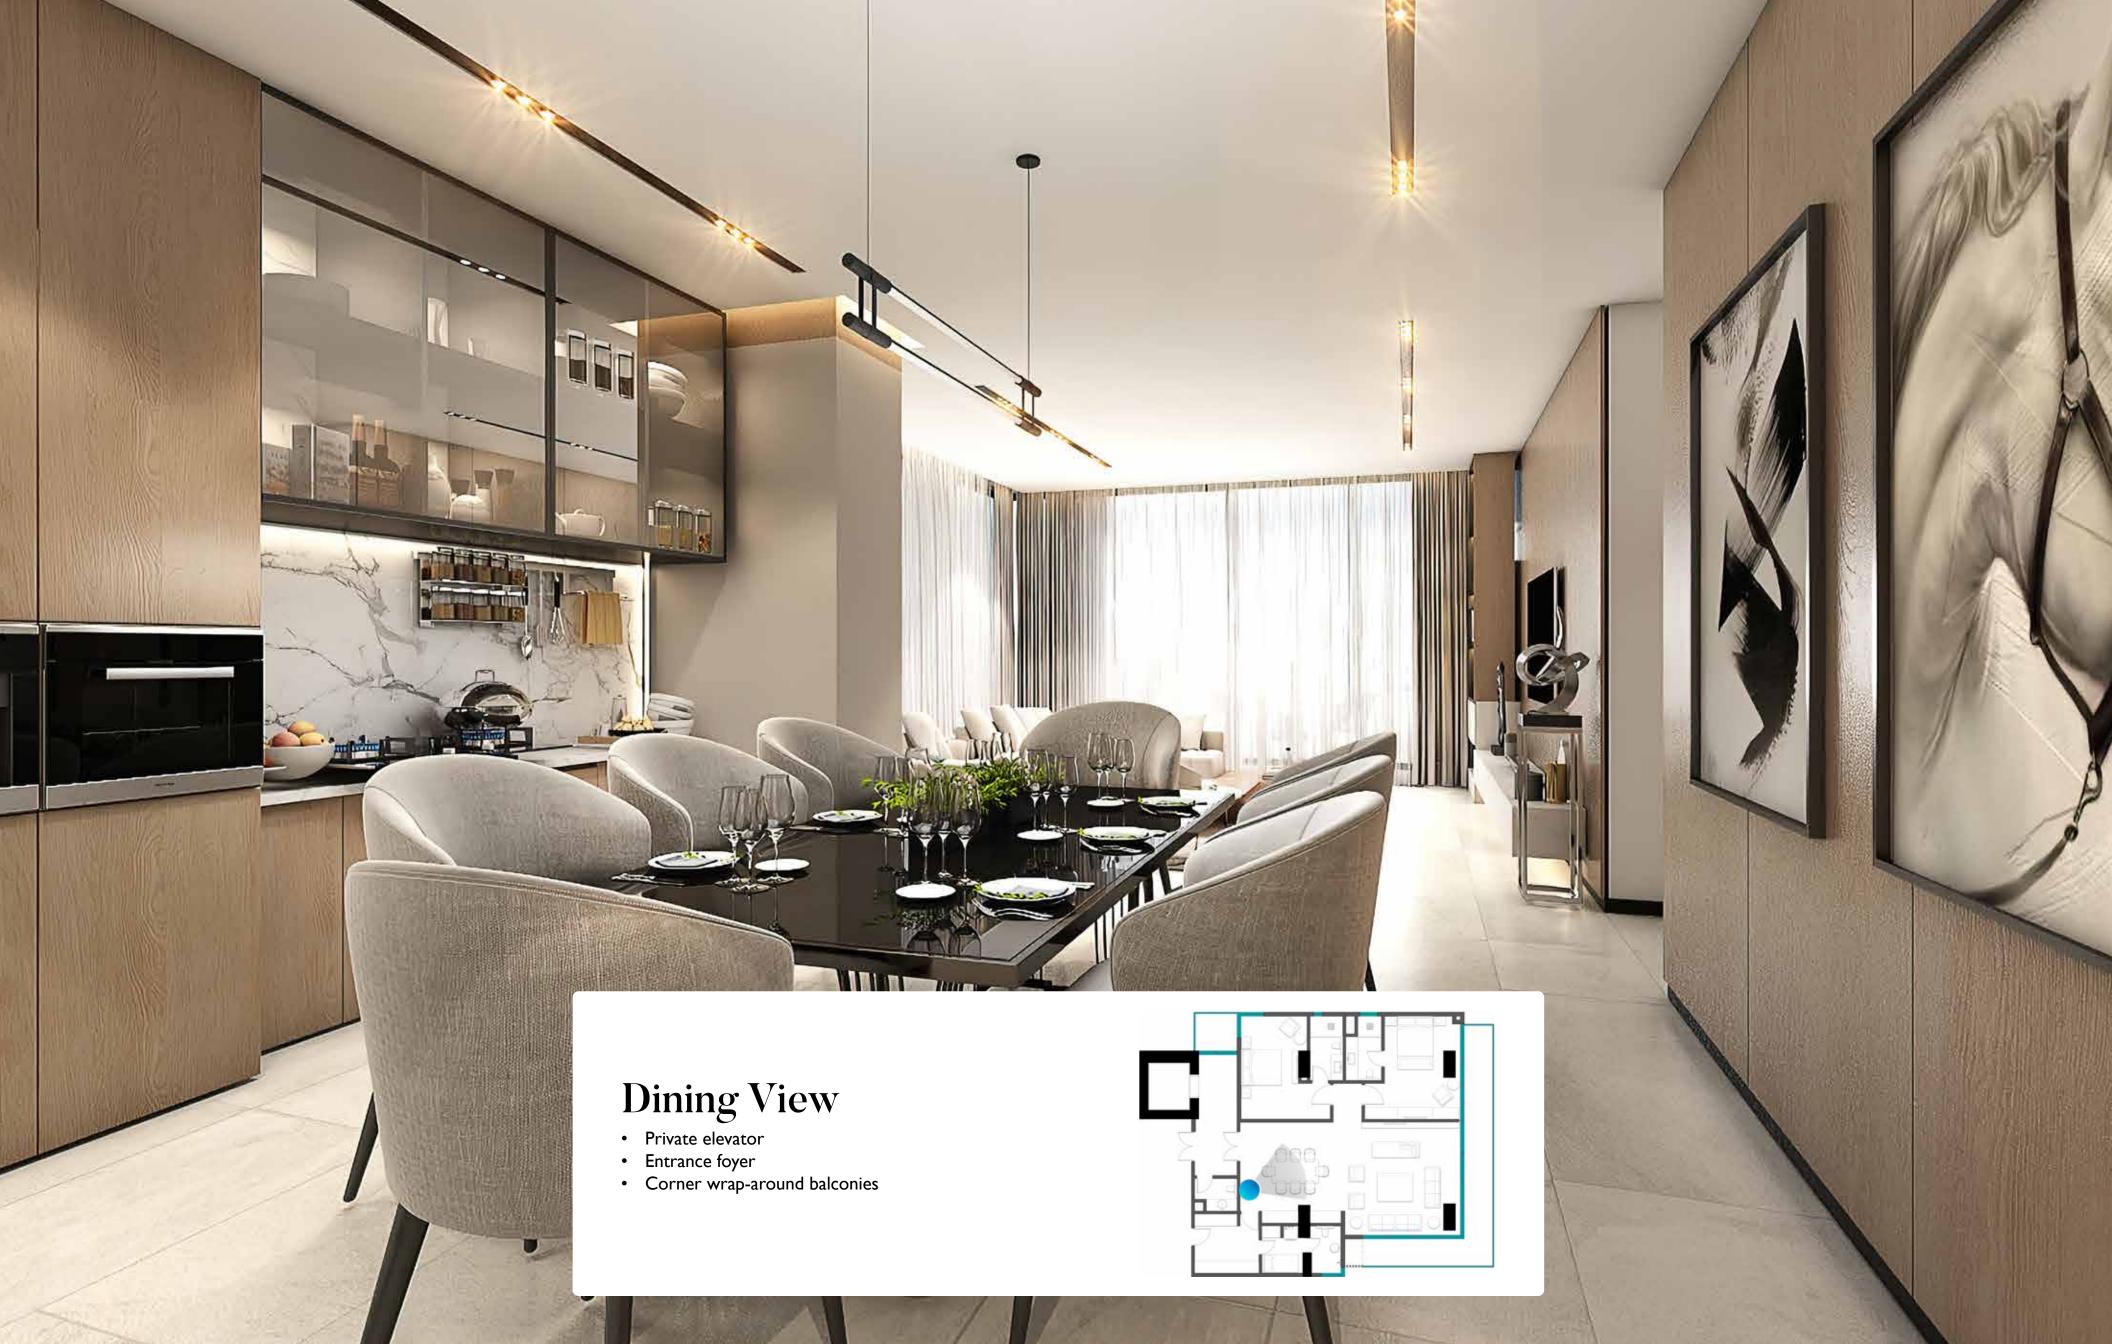

## 2 Bedroom Residence

AREA: 2153 sq.ft

2 Bedrooms, 2 Bathrooms, Lounge, Dining, Powder Room, Maid Room, Laundry, Main Kitchen, Service Kitchen.

## **Apartment Features**

Private Elevator Access

Concealed HVAC
System

Noise and weather insulated windows

Corner Balconies