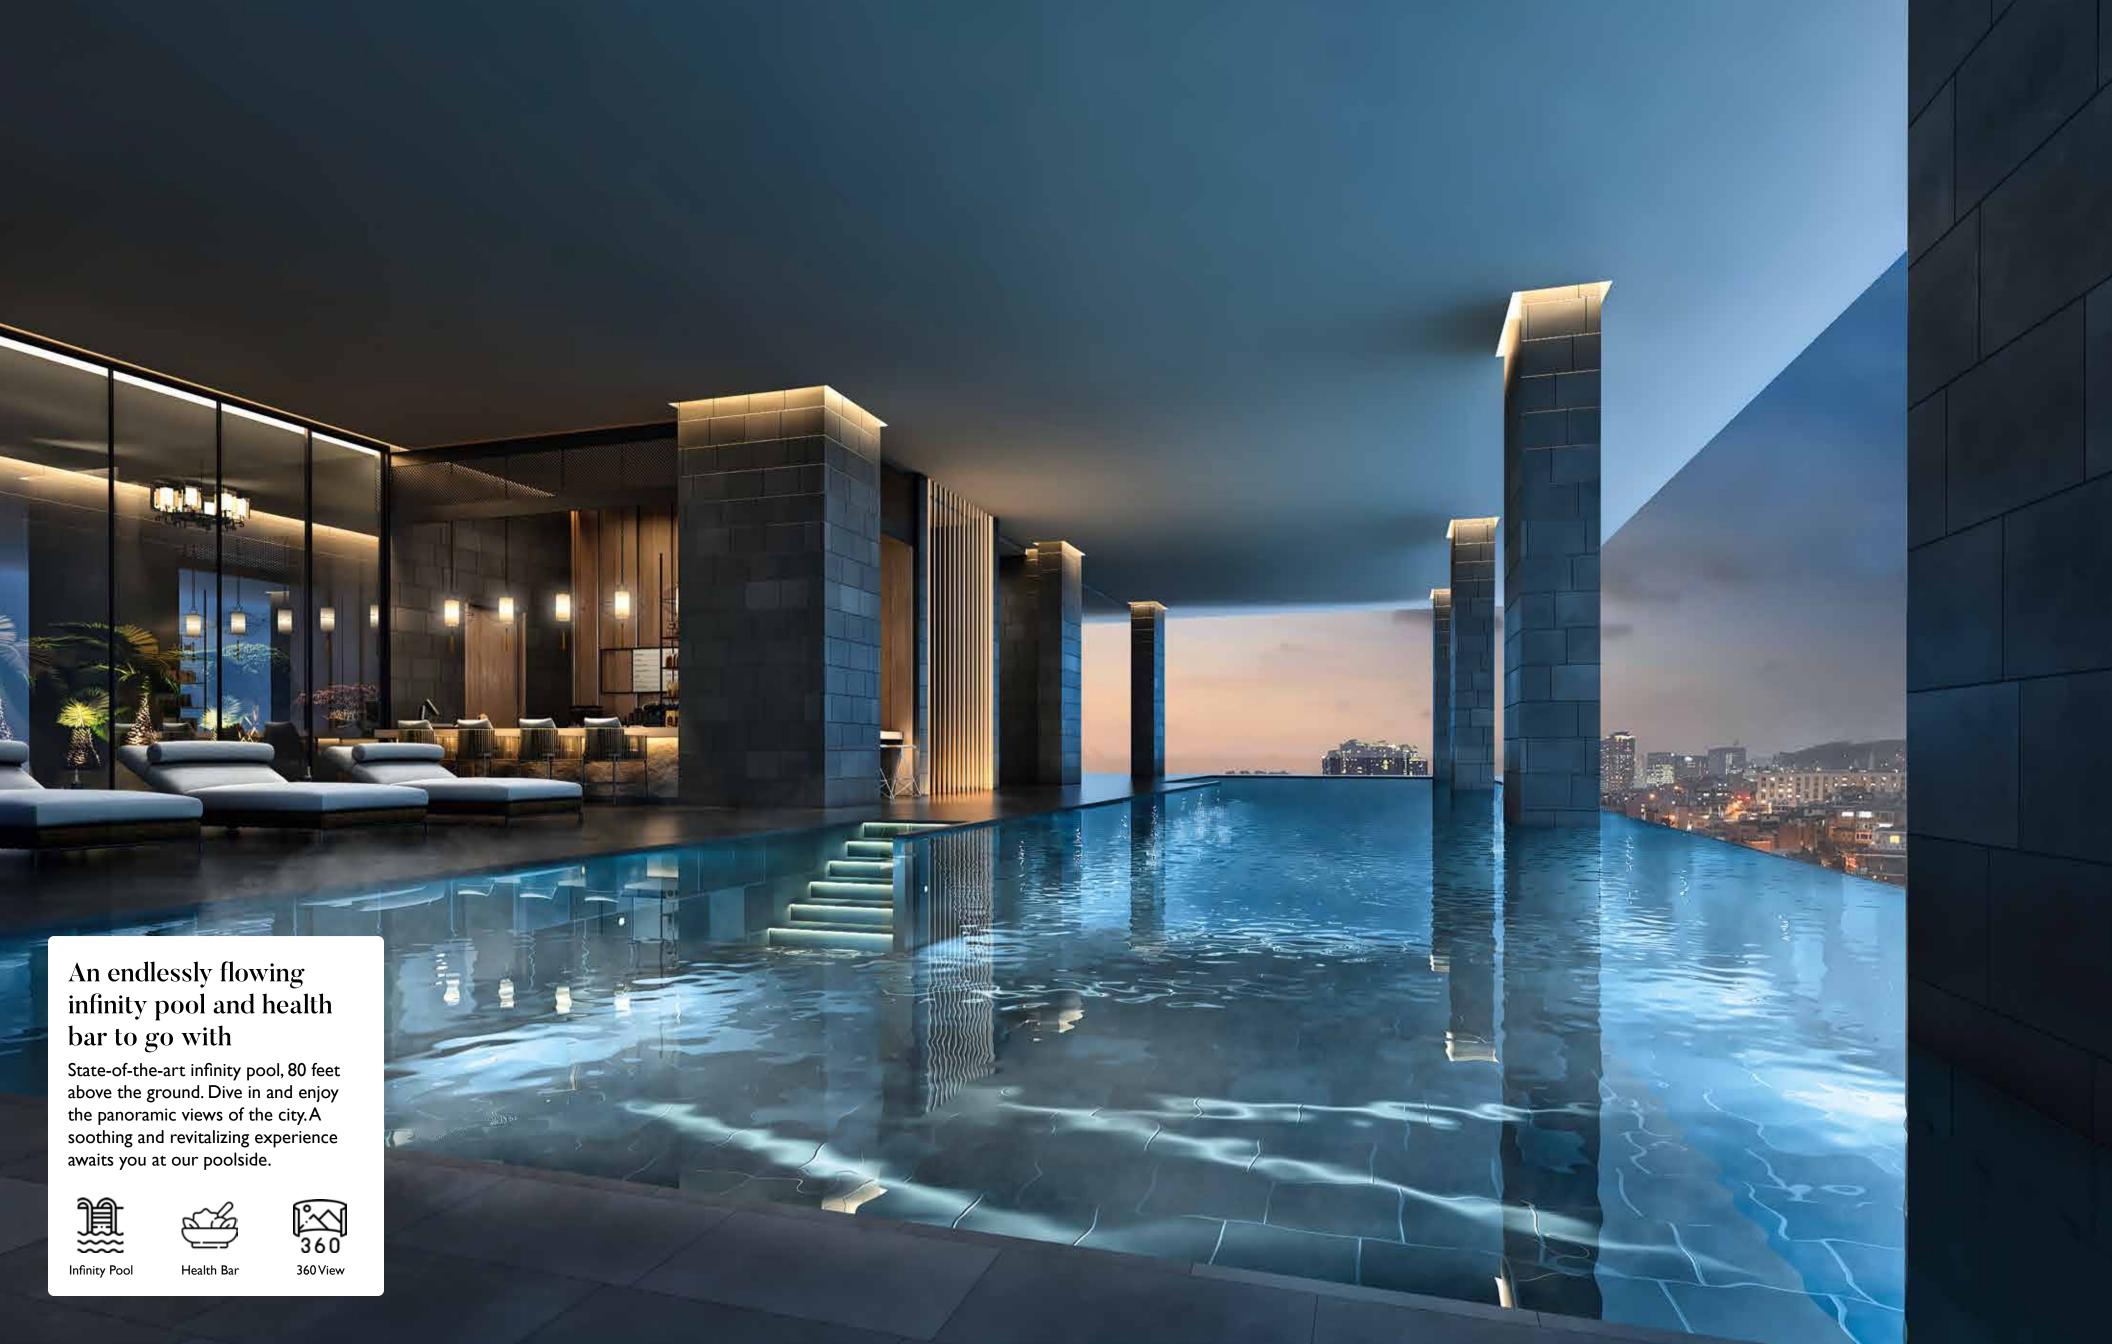

5 minutes drive from Liberty Market

7 minutes drive from Defense Housing Authority

More so, it boasts of an infinity pool with panoramic city views, a well-equipped fitness center comprising cardiovascular and weight training equipment by well-reputed Technogym as well as a dedicated yoga and Pilates studio.

- Fully equipped Gymnasium
- Infinity pool
- Spa
- Health bar
- Valet service
- Dedicated cargo and service lift
- 24/7 electricity back-up

- Building management
- Garbage chute/ Waste management system on every floor
- BOH entrance in all residences
- Stackable mechanical parking
- Electric car charging provisions in all parking spaces
- Drivers Lounge
- Dedicated car wash for residents