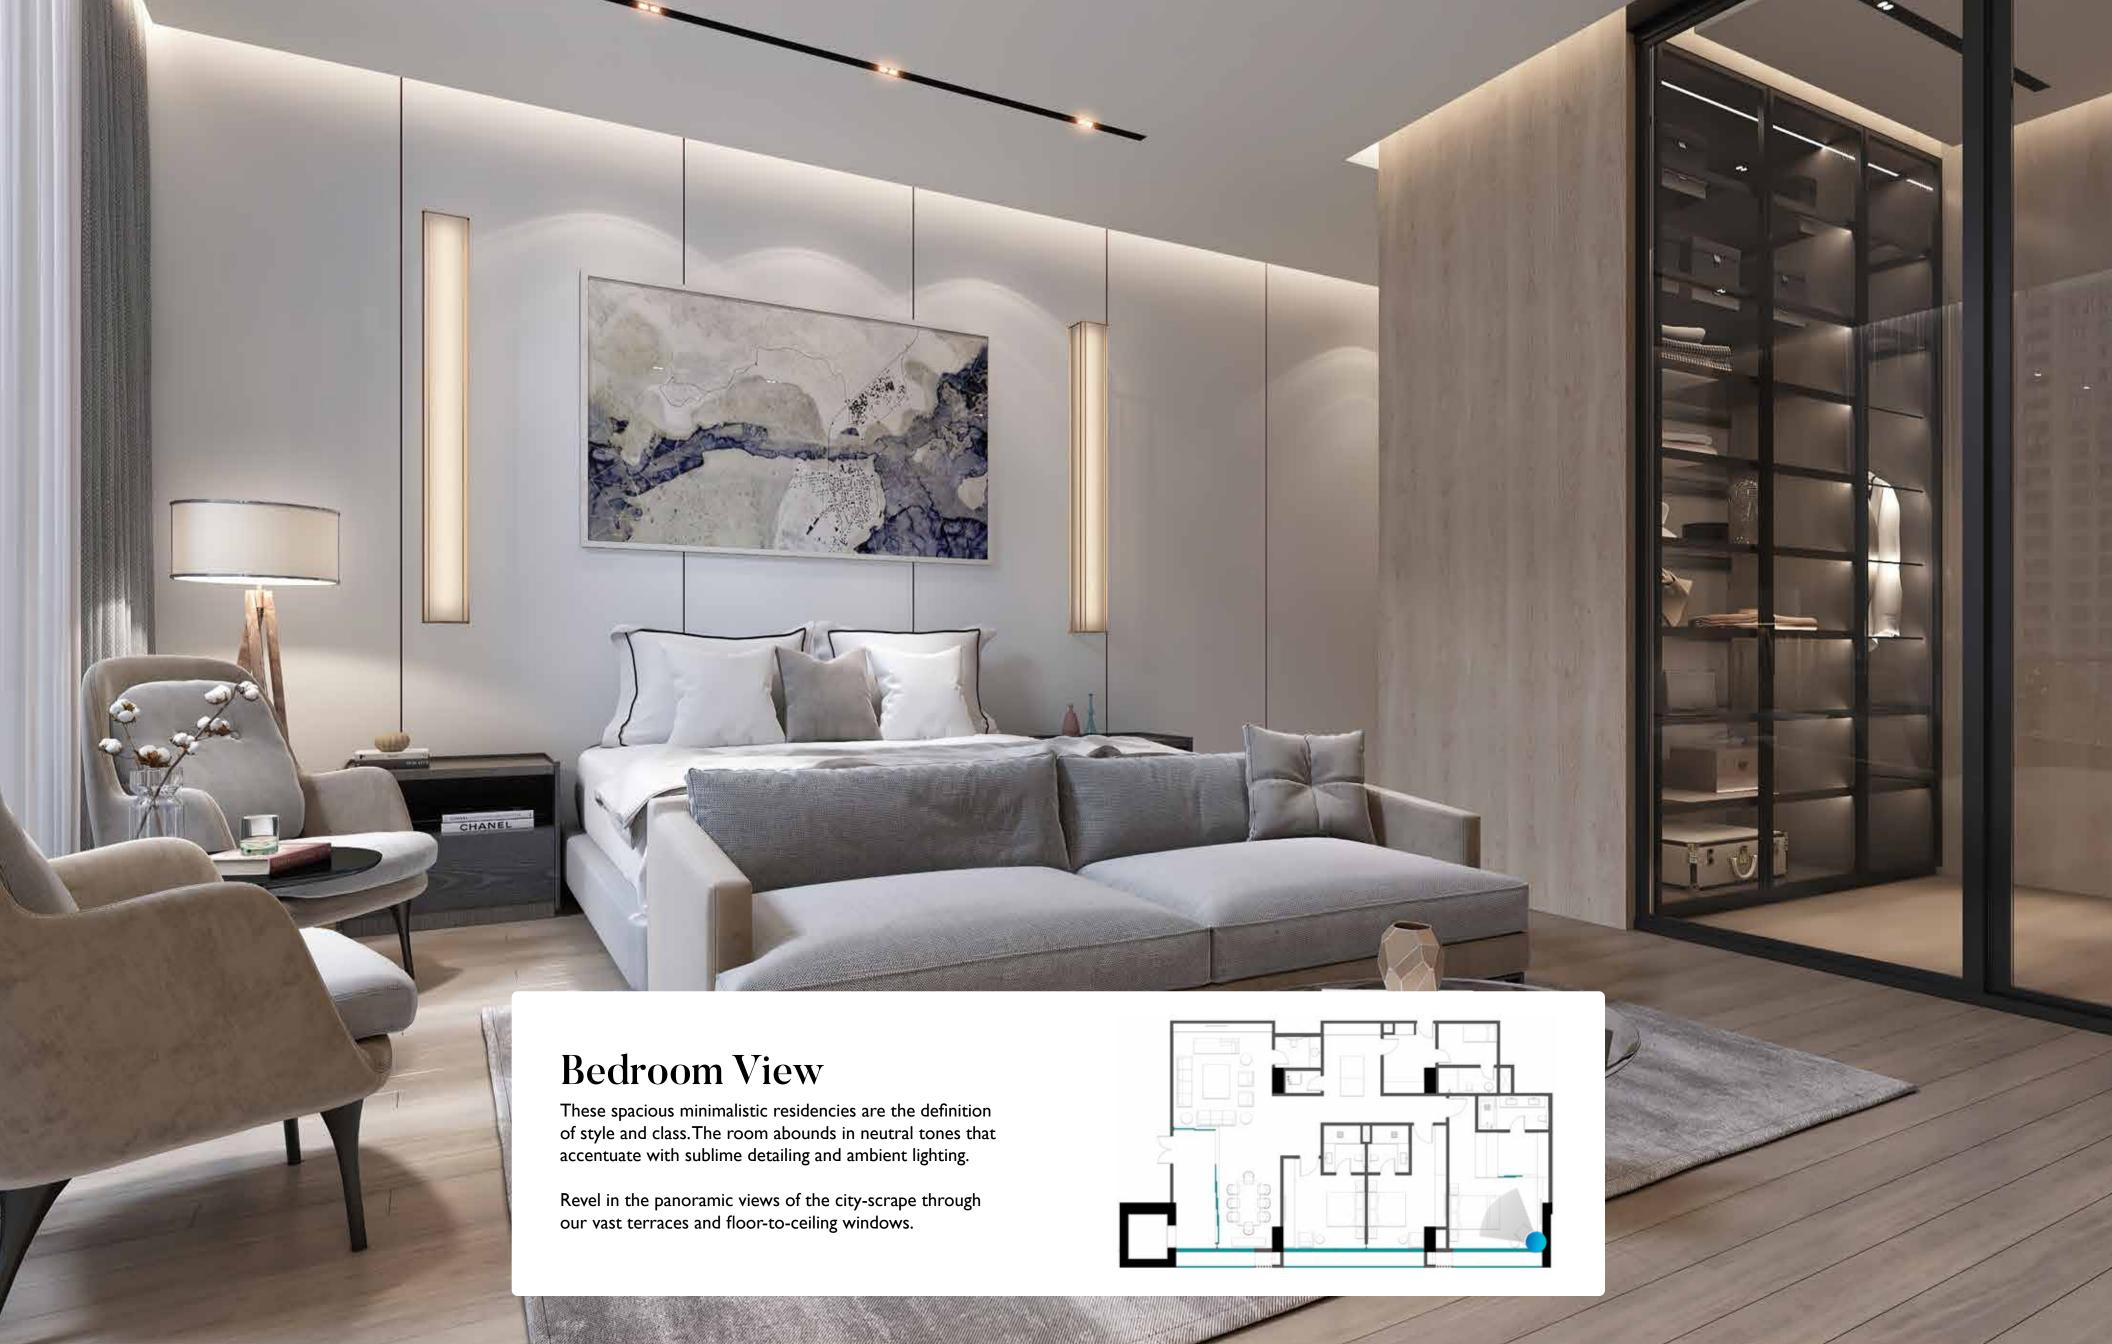

### 3 Bedroom Residence

AREA: 2814 sq.ft

3 Bedrooms, 3 Bathrooms, Lounge, Dining, Powder Room, Maid Room, Laundry, Main kitchen, Service kitchen.

## **Apartment Features**

Concealed HVAC System

Noise and weather insulated windows

Walk-in Closets

Separate Laundry