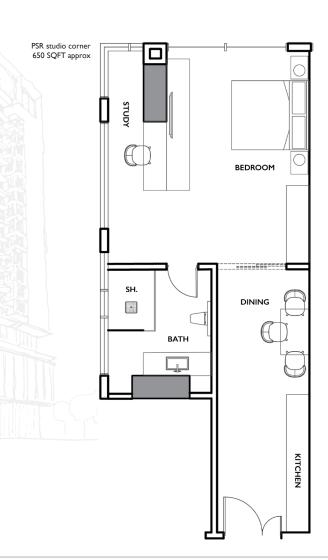

## STUDIO RESIDENCES

Date Issued: 02nd May 2023

| Residence  | Total Price (PKR) | Total Area (sqft) | Rate (PKR) | Booking Amount<br>25% | I0 QTY<br>Installments | Upon Possession |
|------------|-------------------|-------------------|------------|-----------------------|------------------------|-----------------|
| PSR Studio | 19,500,000        | 650               | 30,000     | 4,875,000             | 1,170,000              | 2,925,000       |